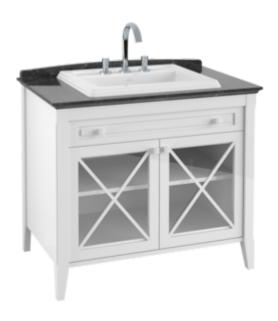

## PRODUCT INFORMATION

| Article title                     | Villeroy & Boch Hommage Vanity<br>unit with washbasin, 2 doors, 1<br>drawer, 985 x 905 x 620 mm, White<br>Matt Lacquer/Black Marble / White<br>Matt Lacquer/Black Marble |
|-----------------------------------|--------------------------------------------------------------------------------------------------------------------------------------------------------------------------|
| Article number                    | 898063R1                                                                                                                                                                 |
| Assembly / Assembly type          | floor-standing                                                                                                                                                           |
| Type of opening                   | 2 doors, 1 drawer                                                                                                                                                        |
| Equipment                         | 1 x pull-out compartment , 2 x door<br>1 x shelf 1 x marble countertop with<br>ledge                                                                                     |
| Scope of delivery                 | $1 \times \text{built-in washbasin}$ , $1 \times \text{vanity}$ unit $1 \times \text{fastening set}$                                                                     |
| Position of washbasin             | washbasin on the middle                                                                                                                                                  |
| Depth in mm                       | 620                                                                                                                                                                      |
| Width in mm                       | 985                                                                                                                                                                      |
| Height in mm                      | 905                                                                                                                                                                      |
| Collection                        | Hommage                                                                                                                                                                  |
| Function                          | with SoftClosing                                                                                                                                                         |
| Material front                    | Solid wood                                                                                                                                                               |
| Material body                     | Chipboard                                                                                                                                                                |
| Surface of body                   | Direct coating                                                                                                                                                           |
| Material cover panel              | Marble                                                                                                                                                                   |
| Other material                    | Handle: Ceramic Washbasin:<br>Ceramic                                                                                                                                    |
| Other surfaces                    | Handle: glossy, Washbasin: glossy                                                                                                                                        |
| Shape                             | Angular                                                                                                                                                                  |
| Colour designation of cover panel | White Matt Lacquer/Black Marble                                                                                                                                          |
| Other colour designations         | Handle: Chrome                                                                                                                                                           |
| With lighting                     | No                                                                                                                                                                       |
| Smart home compatible             | No                                                                                                                                                                       |