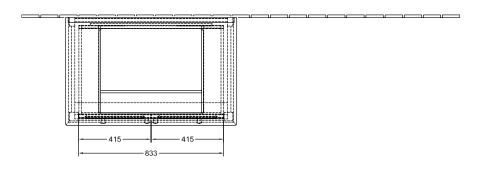

|
| Other colour designations         | Handle: Chrome                                                                                                                                                           |
| With lighting                     | No                                                                                                                                                                       |
| Smart home compatible             | No                                                                                                                                                                       |

# TECHNICAL DRAWINGS

633

# 898063R1 985 620 112 487 487 487 487

## 898063R1