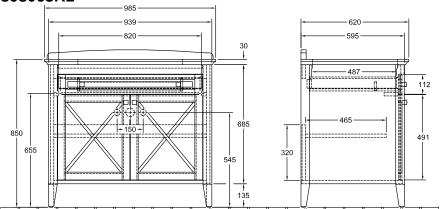

|
| Other colour designations         | Handle: Chrome                                                                                                                                                           |
| With lighting                     | No                                                                                                                                                                       |
| Smart home compatible             | No                                                                                                                                                                       |

# TECHNICAL DRAWINGS

633

# 898063R1 985 620 112 487 487 487 487

## 898063R1