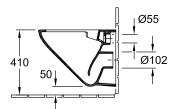

lage (wit Dive at Elucia)                                     |                                                                                                                         |
| Rimless (mit DirectFlush)                                         | Yes                                                                                                                     |
| Flush type                                                        | Yes<br>Washdown toilet                                                                                                  |
| · · · · ·                                                         |                                                                                                                         |

## **TECHNICAL DRAWINGS**