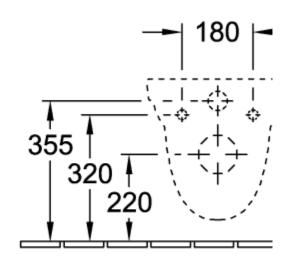

|
| Divelage (wit Dive at Elucia)                                     |                                                                                                                         |
| Rimless (mit DirectFlush)                                         | Yes                                                                                                                     |
| Flush type                                                        | Yes<br>Washdown toilet                                                                                                  |
| · · · · ·                                                         |                                                                                                                         |

## **TECHNICAL DRAWINGS**