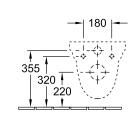

velage (wit Dive at Elucia)                                     |                                                                                                                         |
| Rimless (mit DirectFlush)                                         | Yes                                                                                                                     |
| Flush type                                                        | Yes<br>Washdown toilet                                                                                                  |
| · · · · ·                                                         |                                                                                                                         |

## **TECHNICAL DRAWINGS**