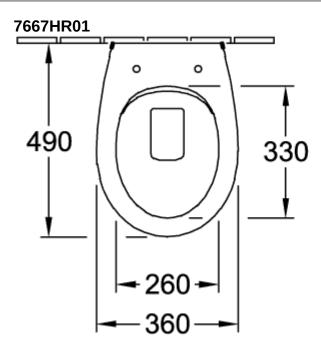

|
| Divelage (wit Dive at Elucia)                                     |                                                                                                                         |
| Rimless (mit DirectFlush)                                         | Yes                                                                                                                     |
| Flush type                                                        | Yes<br>Washdown toilet                                                                                                  |
| · · · · ·                                                         |                                                                                                                         |

## **TECHNICAL DRAWINGS**