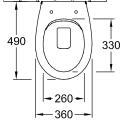

Divelage (wit Dive at Elucia)                                     |                                                                                                                         |
| Rimless (mit DirectFlush)                                         | Yes                                                                                                                     |
| Flush type                                                        | Yes<br>Washdown toilet                                                                                                  |
| · · · · ·                                                         |                                                                                                                         |

## **TECHNICAL DRAWINGS**