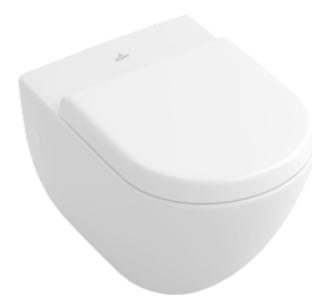

## SUBWAY WASHOUT TOILET OVAL

## PRODUCT INFORMATION

| Article title                                                     | Villeroy & Boch Subway Washout toilet, wall-mounted, White Alpin |
|-------------------------------------------------------------------|------------------------------------------------------------------|
| Article number                                                    | 66031001                                                         |
| Assembly / Assembly type                                          | wall-mounted                                                     |
| Scope of delivery                                                 | $1 \ x$ washout toilet , $1 \ x$ fastening set                   |
| Depth in mm                                                       | 560                                                              |
| Width in mm                                                       | 370                                                              |
| Height in mm                                                      | 365                                                              |
| Collection                                                        | Subway                                                           |
| Suitable for                                                      | Concealed cistern                                                |
| Innovative flushing technology (with TwistFlush)                  | No                                                               |
| Innovative flushing technology (with TwistFlush[e <sup>3</sup> ]) | No                                                               |
| Flush volume I                                                    | 3/6                                                              |
| Wall-mounted - floor-standing                                     | wall-mounted                                                     |
| Material                                                          | Sanitary ceramics                                                |
| surface                                                           | glossy                                                           |
| Colour name                                                       | White Alpin                                                      |
| Shape                                                             | Oval                                                             |
| Colour designation                                                | White Alpin                                                      |
| Antibacterial surface (with AntiBac)                              | No                                                               |
| Easy surface cleaning<br>(CeramicPlus)                            | No                                                               |
| Rimless (mit DirectFlush)                                         | No                                                               |
| Flush type                                                        | Wash-out toilet                                                  |
| Integrated freshness solution (with ViFresh)                      | No                                                               |
|                                                                   |                                                                  |