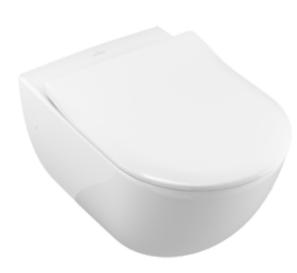

## SUBWAY WASHDOWN TOILET OVAL

## PRODUCT INFORMATION

| Article title                                                     | Villeroy & Boch Subway Washdown toilet, wall-mounted, White Alpin |
|-------------------------------------------------------------------|-------------------------------------------------------------------|
| Article number                                                    | 66001001                                                          |
| Assembly / Assembly type                                          | wall-mounted                                                      |
| Scope of delivery                                                 | $1\ x$ washdown toilet , $1\ x$ fastening set                     |
| Depth in mm                                                       | 565                                                               |
| Width in mm                                                       | 375                                                               |
| Height in mm                                                      | 360                                                               |
| Collection                                                        | Subway                                                            |
| Suitable for                                                      | Concealed cistern                                                 |
| Innovative flushing technology (with TwistFlush)                  | No                                                                |
| Innovative flushing technology (with TwistFlush[e <sup>3</sup> ]) | No                                                                |
| Flush volume I                                                    | 3/6                                                               |
| Wall-mounted - floor-standing                                     | wall-mounted                                                      |
| Material                                                          | Sanitary ceramics                                                 |
| surface                                                           | glossy                                                            |
| Colour name                                                       | White Alpin                                                       |
| Shape                                                             | Oval                                                              |
| Colour designation                                                | White Alpin                                                       |
| Antibacterial surface (with<br>AntiBac)                           | No                                                                |
| Easy surface cleaning (CeramicPlus)                               | No                                                                |
| Rimless (mit DirectFlush)                                         | No                                                                |
| Flush type                                                        | Washdown toilet                                                   |
| Integrated freshness solution (with ViFresh)                      | No                                                                |
| Outlet / outlet                                                   | horizontal outlet                                                 |