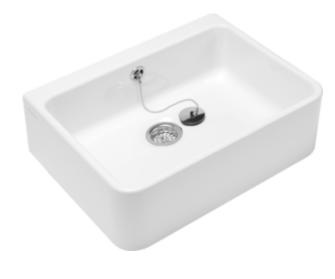

## O.NOVO SINK RECTANGLE

## PRODUCT INFORMATION

| Article title                        | Villeroy & Boch O.novo Sink, 595 x 500 x 200 mm, White Alpin, with overflow |
|--------------------------------------|-----------------------------------------------------------------------------|
| Article number                       | 63220001                                                                    |
| Assembly / Assembly type             | wall-mounted                                                                |
| Assembly instructions                | fastening with mounting-brackets, fastening with profile iron               |
| Scope of delivery                    | 1 x sink                                                                    |
| Depth in mm                          | 500                                                                         |
| Width in mm                          | 595                                                                         |
| Height in mm                         | 200                                                                         |
| Interior depth                       | 180                                                                         |
| Collection                           | O.novo                                                                      |
| Material                             | Sanitary ceramics                                                           |
| surface                              | glossy                                                                      |
| Colour name                          | White Alpin                                                                 |
| With overflow                        | Yes                                                                         |
| Shape                                | Rectangle                                                                   |
| Colour designation                   | White Alpin                                                                 |
| Antibacterial surface (with AntiBac) | No                                                                          |
| Easy surface cleaning (CeramicPlus)  | No                                                                          |
| Number of bowls                      | 1                                                                           |