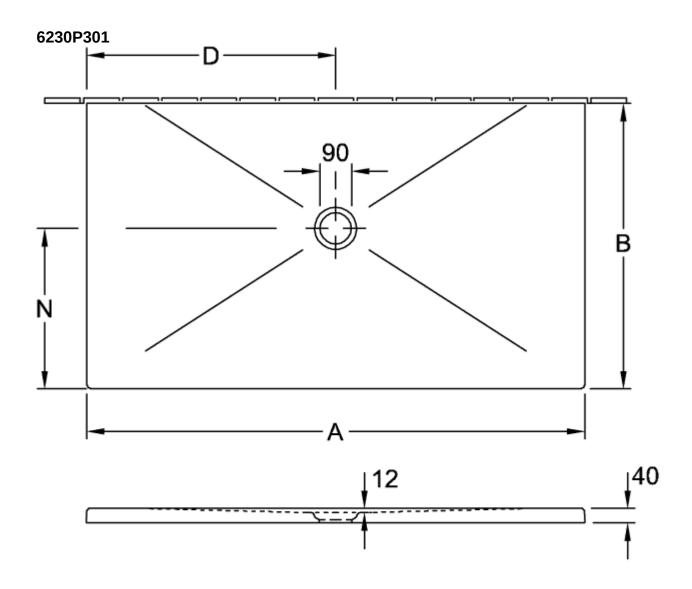

## TECHNICAL DRAWINGS

|         | A    | В   | D   | N   |
|---------|------|-----|-----|-----|
| 6232 54 | 1600 | 900 | 800 | 500 |
| 6231 T3 | 1400 | 800 | 700 | 450 |
| 6231 T2 | 1400 | 750 | 700 | 450 |
| 6230 P3 | 1200 | 800 | 600 | 450 |
| 6230 P2 | 1200 | 750 | 600 | 450 |
| 6229 K2 | 1000 | 750 | 500 | 400 |
| 6229 K1 | 1000 | 700 | 500 | 400 |

|                                                     | A                                    | В                               | D                               | N                               |
|-----------------------------------------------------|--------------------------------------|---------------------------------|---------------------------------|---------------------------------|
| 6232 54<br>6231 T3<br>6231 T2<br>6230 P3<br>6230 P2 | 1600<br>1400<br>1400<br>1200<br>1200 | 900<br>800<br>750<br>800<br>750 | 800<br>700<br>700<br>600<br>600 | 500<br>450<br>450<br>450<br>450 |
| 6229 K2                                             | 1000                                 | 750                             | 500<br>500                      | 400<br>400                      |