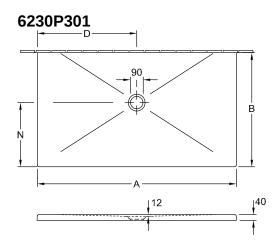

## TECHNICAL DRAWINGS

|         | A    | В   | D   | N   |
|---------|------|-----|-----|-----|
| 6232 54 | 1600 | 900 | 800 | 500 |
| 6231 T3 | 1400 | 800 | 700 | 450 |
| 6231 T2 | 1400 | 750 | 700 | 450 |
| 6230 P3 | 1200 | 800 | 600 | 450 |
| 6230 P2 | 1200 | 750 | 600 | 450 |
| 6229 K2 | 1000 | 750 | 500 | 400 |
| 6229 K1 | 1000 | 700 | 500 | 400 |

|                                                     | A                                    | В                               | D                               | N                               |
|-----------------------------------------------------|--------------------------------------|---------------------------------|---------------------------------|---------------------------------|
| 6232 54<br>6231 T3<br>6231 T2<br>6230 P3<br>6230 P2 | 1600<br>1400<br>1400<br>1200<br>1200 | 900<br>800<br>750<br>800<br>750 | 800<br>700<br>700<br>600<br>600 | 500<br>450<br>450<br>450<br>450 |
| 6229 K2                                             | 1000                                 | 750                             | 500<br>500                      | 400<br>400                      |