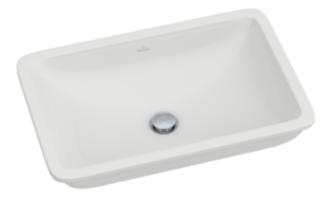

## LOOP & FRIENDS UNDERCOUNTER WASHBASIN RECTANGLE

## PRODUCT INFORMATION

| Article title                        | Villeroy & Boch Loop & Friends<br>Undercounter washbasin, 615 x 380<br>x 185 mm, White Alpin, without<br>overflow                                                                                                  |
|--------------------------------------|--------------------------------------------------------------------------------------------------------------------------------------------------------------------------------------------------------------------|
| Article number                       | 61632101                                                                                                                                                                                                           |
| Assembly / Assembly type             | Undercounter                                                                                                                                                                                                       |
| Assembly instructions                | the hole for the washbasin can only<br>be cut out using the original<br>washbasin because tolerances of<br>several millimetres are possible,<br>installation possible in natural stone<br>and laminate countertops |
| Scope of delivery                    | 1 x undercounter washbasin , 1 x fastening set                                                                                                                                                                     |
| Depth in mm                          | 380                                                                                                                                                                                                                |
| Width in mm                          | 615                                                                                                                                                                                                                |
| Height in mm                         | 185                                                                                                                                                                                                                |
| Interior depth                       | 140                                                                                                                                                                                                                |
| Collection                           | Loop & Friends                                                                                                                                                                                                     |
| Tap fitting / Tap hole information   | Please note: unclosable outlet valve must be used with models without overflow                                                                                                                                     |
| Material                             | Sanitary ceramics                                                                                                                                                                                                  |
| surface                              | glossy                                                                                                                                                                                                             |
| Colour name                          | White Alpin                                                                                                                                                                                                        |
| With overflow                        | No                                                                                                                                                                                                                 |
| Shape                                | Rectangle                                                                                                                                                                                                          |
| Colour designation                   | White Alpin                                                                                                                                                                                                        |
| Antibacterial surface (with AntiBac) | No                                                                                                                                                                                                                 |
| Easy surface cleaning (CeramicPlus)  | No                                                                                                                                                                                                                 |
| Number of bowls                      | 1                                                                                                                                                                                                                  |