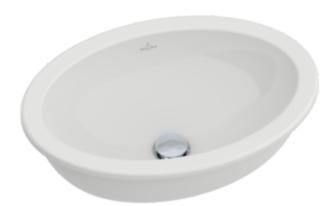

## PRODUCT INFORMATION

| Article title                          | Villeroy & Boch Loop & Friends<br>Undercounter washbasin, 485 x 325<br>x 215 mm, White Alpin, with<br>overflow                                                                                                     |
|----------------------------------------|--------------------------------------------------------------------------------------------------------------------------------------------------------------------------------------------------------------------|
| Article number                         | 61612001                                                                                                                                                                                                           |
| Assembly / Assembly type               | Undercounter                                                                                                                                                                                                       |
| Assembly instructions                  | the hole for the washbasin can only<br>be cut out using the original<br>washbasin because tolerances of<br>several millimetres are possible,<br>installation possible in natural stone<br>and laminate countertops |
| Scope of delivery                      | 1 x undercounter washbasin , 1 x<br>extended ball rod to operate pop-up<br>outlet valve 1 x fastening set                                                                                                          |
| Depth in mm                            | 325                                                                                                                                                                                                                |
| Width in mm                            | 485                                                                                                                                                                                                                |
| Height in mm                           | 215                                                                                                                                                                                                                |
| Interior depth                         | 160                                                                                                                                                                                                                |
| Collection                             | Loop & Friends                                                                                                                                                                                                     |
| Material                               | Sanitary ceramics                                                                                                                                                                                                  |
| surface                                | glossy                                                                                                                                                                                                             |
| Colour name                            | White Alpin                                                                                                                                                                                                        |
| With overflow                          | Yes                                                                                                                                                                                                                |
| Shape                                  | Oval                                                                                                                                                                                                               |
| Colour designation                     | White Alpin                                                                                                                                                                                                        |
| Antibacterial surface (with AntiBac)   | No                                                                                                                                                                                                                 |
| Easy surface cleaning<br>(CeramicPlus) | No                                                                                                                                                                                                                 |
| Number of bowls                        | 1                                                                                                                                                                                                                  |