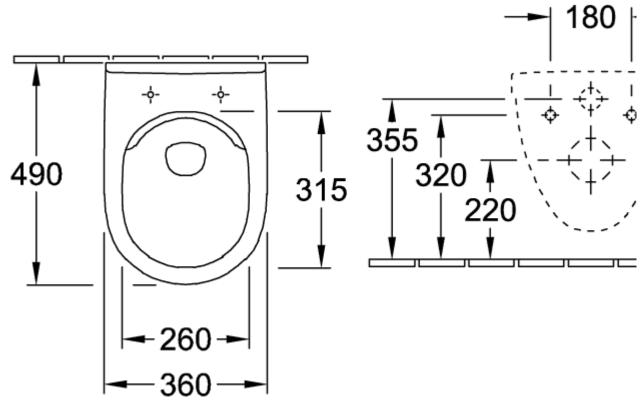

(mit DirectFlush)                                         | Yes                                                                                                                     |
| Flush type                                                        | Washdown toilet                                                                                                         |
| Integrated freshness solution (with ViFresh)                      | No                                                                                                                      |
| Outlet / outlet                                                   | horizontal outlet                                                                                                       |

## **TECHNICAL DRAWINGS**

## 5688HR01



5688HR01