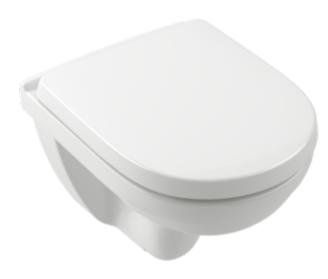

## O.NOVO COMBI-PACK OVAL

## PRODUCT INFORMATION

| Article title                                                     | Villeroy & Boch O.novo Combi-<br>Pack, wall-mounted, White Alpin                                                        |
|-------------------------------------------------------------------|-------------------------------------------------------------------------------------------------------------------------|
| Article number                                                    | 5688HR01                                                                                                                |
| Assembly / Assembly type                                          | wall-mounted                                                                                                            |
| Assembly instructions                                             | not suitable for installation with flush valves                                                                         |
| Scope of delivery                                                 | $1\ x$ washdown toilet , $1\ x$ toilet seat and cover                                                                   |
| Depth in mm                                                       | 490                                                                                                                     |
| Width in mm                                                       | 360                                                                                                                     |
| Height in mm                                                      | 350                                                                                                                     |
| Collection                                                        | O.novo                                                                                                                  |
| Suitable for                                                      | Concealed cistern                                                                                                       |
| Innovative flushing technology (with TwistFlush)                  | No                                                                                                                      |
| Innovative flushing technology (with TwistFlush[e <sup>3</sup> ]) | No                                                                                                                      |
| Flush volume I                                                    | 3 / 4,5 l                                                                                                               |
| Wall-mounted - floor-standing                                     | wall-mounted                                                                                                            |
| Function                                                          | <ul> <li>with automatic lowering<br/>mechanism (SoftClosing)</li> <li>with removable seat<br/>(QuickRelease)</li> </ul> |
| Material                                                          | Sanitary ceramics                                                                                                       |
| Colour name                                                       | White Alpin                                                                                                             |
| Other material                                                    | Toilet seat and cover: Duroplast                                                                                        |
| Other surfaces                                                    | Toilet seat and cover: glossy                                                                                           |
| Shape                                                             | Oval                                                                                                                    |
| Colour designation                                                | White Alpin                                                                                                             |
| Other colour designations                                         | Toilet seat and cover: White Alpin                                                                                      |
| Antibacterial surface (with AntiBac)                              | No                                                                                                                      |
| Easy surface cleaning<br>(CeramicPlus)                            | No                                                                                                                      |
| Rimless (mit DirectFlush)                                         | Yes                                                                                                                     |
| Flush type                                                        | Washdown toilet                                                                                                         |
| Integrated freshness solution (with ViFresh)                      | No                                                                                                                      |
| Outlet / outlet                                                   | horizontal outlet                                                                                                       |