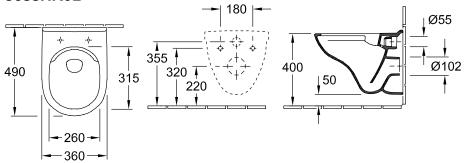

Flush)                                         | Yes                                                                                                                     |
| Flush type                                                        | Washdown toilet                                                                                                         |
| Integrated freshness solution (with ViFresh)                      | No                                                                                                                      |
| Outlet / outlet                                                   | horizontal outlet                                                                                                       |

## **TECHNICAL DRAWINGS**

## 5688HR01



5688HR01