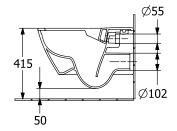

|
| Flush type                                           | Washdown toilet                                                                                                                                   |
| Integrated freshness solution (with ViFresh)         | Yes                                                                                                                                               |
| Outlet / outlet                                      | horizontal outlet                                                                                                                                 |

### TECHNICAL DRAWINGS

### 5614A101





#### 5614A101