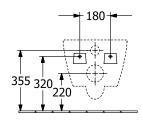

|
| Flush type                                           | Washdown toilet                                                                                                                                   |
| Integrated freshness solution (with ViFresh)         | Yes                                                                                                                                               |
| Outlet / outlet                                      | horizontal outlet                                                                                                                                 |

### TECHNICAL DRAWINGS

### 5614A101





#### 5614A101