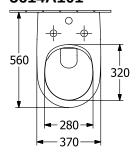

|
| Flush type                                           | Washdown toilet                                                                                                                                   |
| Integrated freshness solution (with ViFresh)         | Yes                                                                                                                                               |
| Outlet / outlet                                      | horizontal outlet                                                                                                                                 |

### TECHNICAL DRAWINGS

### 5614A101





#### 5614A101