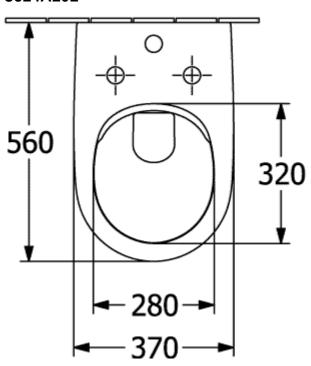

s                                                                                                                                               |
| Flush type                                           | Washdown toilet                                                                                                                                   |
| Integrated freshness solution (with ViFresh)         | Yes                                                                                                                                               |
| Outlet / outlet                                      | horizontal outlet                                                                                                                                 |

### TECHNICAL DRAWINGS

### 5614A101





#### 5614A101