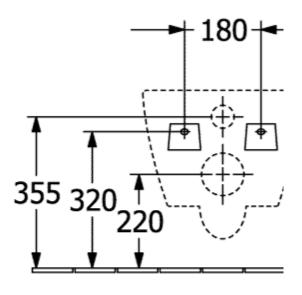

|
| Flush type                                           | Washdown toilet                                                                                                                                   |
| Integrated freshness solution (with ViFresh)         | Yes                                                                                                                                               |
| Outlet / outlet                                      | horizontal outlet                                                                                                                                 |

### TECHNICAL DRAWINGS

### 5614A101





#### 5614A101