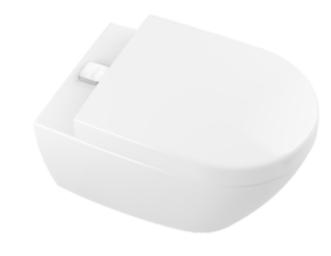

## PRODUCT INFORMATION

| Article title                                        | Villeroy & Boch Subway 2.0<br>Washdown toilet, rimless, wall-<br>mounted, with ViFresh, White Alpin                                               |
|------------------------------------------------------|---------------------------------------------------------------------------------------------------------------------------------------------------|
| Article number                                       | 5614A101                                                                                                                                          |
| Assembly / Assembly type                             | wall-mounted                                                                                                                                      |
| Assembly instructions                                | not suitable for installation with flush valves                                                                                                   |
| Scope of delivery                                    | 1 x washdown toilet, rimless , 2 x integrated holders for rim blocks and gel cleaners with twist-on lids in White and Chrome (ViFresh technology) |
| Depth in mm                                          | 560                                                                                                                                               |
| Width in mm                                          | 370                                                                                                                                               |
| Height in mm                                         | 365                                                                                                                                               |
| Collection                                           | Subway 2.0                                                                                                                                        |
| Suitable for                                         | Concealed cistern                                                                                                                                 |
| Innovative flushing technology (with TwistFlush)     | No                                                                                                                                                |
| Innovative flushing technology (with TwistFlush[e³]) | No                                                                                                                                                |
| Flush volume I                                       | 3 / 4,5                                                                                                                                           |
| Wall-mounted - floor-standing                        | wall-mounted                                                                                                                                      |
| Material                                             | Sanitary ceramics                                                                                                                                 |
| surface                                              | glossy                                                                                                                                            |
| Colour name                                          | White Alpin                                                                                                                                       |
| Design Awards                                        | German Design Award 2016                                                                                                                          |
| Shape                                                | Oval                                                                                                                                              |
| Colour designation                                   | White Alpin                                                                                                                                       |
| Antibacterial surface (with AntiBac)                 | No                                                                                                                                                |
| Easy surface cleaning (CeramicPlus)                  | No                                                                                                                                                |
| Rimless (mit DirectFlush)                            | Yes                                                                                                                                               |
| Flush type                                           | Washdown toilet                                                                                                                                   |
| Integrated freshness solution (with ViFresh)         | Yes                                                                                                                                               |
| Outlet / outlet                                      | horizontal outlet                                                                                                                                 |