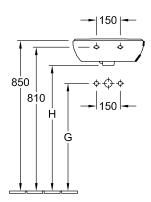

# TECHNICAL DRAWINGS

5360 45 / 46 / 47 / 5360 50 / 51 / 52 /

 8
 B
 L
 K
 H
 G
 E
 F

 5360 45 / 46 / 47 / 48
 350
 450
 390
 220
 695
 575
 625
 595

 5360 50 / 51 / 52 / 53
 400
 500
 430
 260
 690
 570
 620
 590