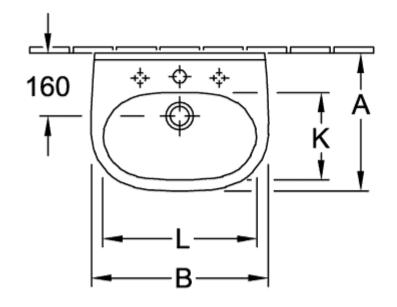

# TECHNICAL DRAWINGS

5360 45 / 46 / 47 / 5360 50 / 51 / 52 /

 8
 B
 L
 K
 H
 G
 E
 F

 5360 45 / 46 / 47 / 48
 350
 450
 390
 220
 695
 575
 625
 595

 5360 50 / 51 / 52 / 53
 400
 500
 430
 260
 690
 570
 620
 590