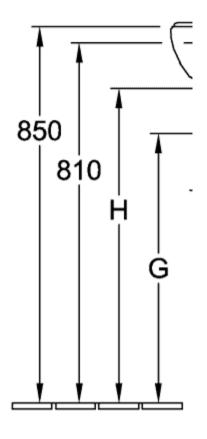

# TECHNICAL DRAWINGS

5360 45 / 46 / 47 / 5360 50 / 51 / 52 /

 8
 B
 L
 K
 H
 G
 E
 F

 5360 45 / 46 / 47 / 48
 350
 450
 390
 220
 695
 575
 625
 595

 5360 50 / 51 / 52 / 53
 400
 500
 430
 260
 690
 570
 620
 590