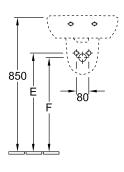

# TECHNICAL DRAWINGS

5360 45 / 46 / 47 / 5360 50 / 51 / 52 /

 8
 B
 L
 K
 H
 G
 E
 F

 5360 45 / 46 / 47 / 48
 350
 450
 390
 220
 695
 575
 625
 595

 5360 50 / 51 / 52 / 53
 400
 500
 430
 260
 690
 570
 620
 590