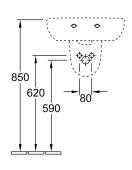

# TECHNICAL DRAWINGS

5360 45 / 46 / 47 / 5360 50 / 51 / 52 /

 8
 B
 L
 K
 H
 G
 E
 F

 5360 45 / 46 / 47 / 48
 350
 450
 390
 220
 695
 575
 625
 595

 5360 50 / 51 / 52 / 53
 400
 500
 430
 260
 690
 570
 620
 590