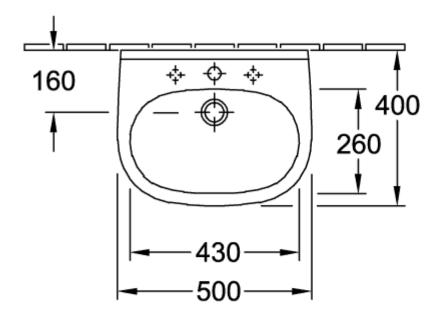

### PRODUCT INFORMATION

| Article title                        | Villeroy & Boch O.novo<br>Handwashbasin Compact, 500 x<br>400 x 180 mm, White Alpin, without<br>overflow |
|--------------------------------------|----------------------------------------------------------------------------------------------------------|
| Article number                       | 53605101                                                                                                 |
| Assembly / Assembly type             | wall-mounted                                                                                             |
| Scope of delivery                    | 1 x handwashbasin                                                                                        |
| Depth in mm                          | 400                                                                                                      |
| Width in mm                          | 500                                                                                                      |
| Height in mm                         | 180                                                                                                      |
| Interior depth                       | 115                                                                                                      |
| Collection                           | O.novo                                                                                                   |
| Tap fitting / Tap hole information   | Please note: unclosable outlet valve must be used with models without overflow                           |
| Suitable for                         | 3-hole mixer                                                                                             |
| Material                             | Sanitary ceramics                                                                                        |
| surface                              | glossy                                                                                                   |
| Colour name                          | White Alpin                                                                                              |
| With overflow                        | No                                                                                                       |
| Shape                                | Oval                                                                                                     |
| Colour designation                   | White Alpin                                                                                              |
| Antibacterial surface (with AntiBac) | No                                                                                                       |
| Easy surface cleaning (CeramicPlus)  | No                                                                                                       |
| Number of tap holes punched through  | 1                                                                                                        |
| Number of tap holes pre-drilled      | 2                                                                                                        |
| Number of bowls                      | 1                                                                                                        |

# TECHNICAL DRAWINGS

5360 45 / 46 / 47 / 5360 50 / 51 / 52 /

 8
 B
 L
 K
 H
 G
 E
 F

 5360 45 / 46 / 47 / 48
 350
 450
 390
 220
 695
 575
 625
 595

 5360 50 / 51 / 52 / 53
 400
 500
 430
 260
 690
 570
 620
 590