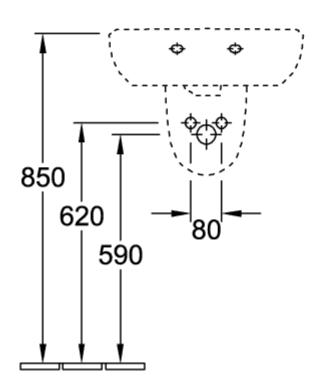

# TECHNICAL DRAWINGS

5360 45 / 46 / 47 / 5360 50 / 51 / 52 /

 8
 B
 L
 K
 H
 G
 E
 F

 5360 45 / 46 / 47 / 48
 350
 450
 390
 220
 695
 575
 625
 595

 5360 50 / 51 / 52 / 53
 400
 500
 430
 260
 690
 570
 620
 590