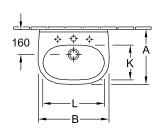

# TECHNICAL DRAWINGS

5360 45 / 46 / 47 / 5360 50 / 51 / 52 /

 8
 B
 L
 K
 H
 G
 E
 F

 5360 45 / 46 / 47 / 48
 350
 450
 390
 220
 695
 575
 625
 595

 5360 50 / 51 / 52 / 53
 400
 500
 430
 260
 690
 570
 620
 590