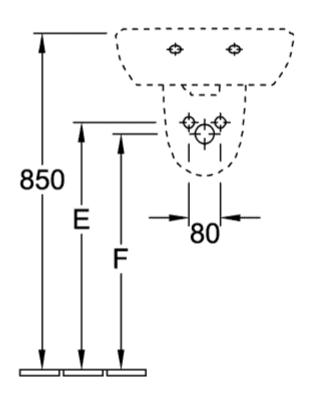

# TECHNICAL DRAWINGS

5360 45 / 46 / 47 / 5360 50 / 51 / 52 /

 8
 B
 L
 K
 H
 G
 E
 F

 5360 45 / 46 / 47 / 48
 350
 450
 390
 220
 695
 575
 625
 595

 5360 50 / 51 / 52 / 53
 400
 500
 430
 260
 690
 570
 620
 590