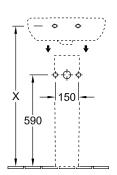

# TECHNICAL DRAWINGS

5360 45 / 46 / 47 / 5360 50 / 51 / 52 /

 8
 B
 L
 K
 H
 G
 E
 F

 5360 45 / 46 / 47 / 48
 350
 450
 390
 220
 695
 575
 625
 595

 5360 50 / 51 / 52 / 53
 400
 500
 430
 260
 690
 570
 620
 590