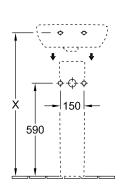

# TECHNICAL DRAWINGS

5360 45 / 46 / 47 / 5360 50 / 51 / 52 /

 8
 B
 L
 K
 H
 G
 E
 F

 5360 45 / 46 / 47 / 48
 350
 450
 390
 220
 695
 575
 625
 595

 5360 50 / 51 / 52 / 53
 400
 500
 430
 260
 690
 570
 620
 590