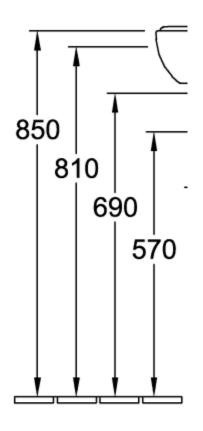

# TECHNICAL DRAWINGS

5360 45 / 46 / 47 / 5360 50 / 51 / 52 /

 8
 B
 L
 K
 H
 G
 E
 F

 5360 45 / 46 / 47 / 48
 350
 450
 390
 220
 695
 575
 625
 595

 5360 50 / 51 / 52 / 53
 400
 500
 430
 260
 690
 570
 620
 590