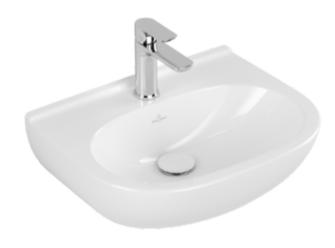

### PRODUCT INFORMATION

| Article title                        | Villeroy & Boch O.novo<br>Handwashbasin Compact, 500 x<br>400 x 180 mm, White Alpin, without<br>overflow |
|--------------------------------------|----------------------------------------------------------------------------------------------------------|
| Article number                       | 53605101                                                                                                 |
| Assembly / Assembly type             | wall-mounted                                                                                             |
| Scope of delivery                    | 1 x handwashbasin                                                                                        |
| Depth in mm                          | 400                                                                                                      |
| Width in mm                          | 500                                                                                                      |
| Height in mm                         | 180                                                                                                      |
| Interior depth                       | 115                                                                                                      |
| Collection                           | O.novo                                                                                                   |
| Tap fitting / Tap hole information   | Please note: unclosable outlet valve must be used with models without overflow                           |
| Suitable for                         | 3-hole mixer                                                                                             |
| Material                             | Sanitary ceramics                                                                                        |
| surface                              | glossy                                                                                                   |
| Colour name                          | White Alpin                                                                                              |
| With overflow                        | No                                                                                                       |
| Shape                                | Oval                                                                                                     |
| Colour designation                   | White Alpin                                                                                              |
| Antibacterial surface (with AntiBac) | No                                                                                                       |
| Easy surface cleaning (CeramicPlus)  | No                                                                                                       |
| Number of tap holes punched through  | 1                                                                                                        |
| Number of tap holes pre-drilled      | 2                                                                                                        |
| Number of bowls                      | 1                                                                                                        |