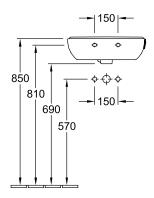

# TECHNICAL DRAWINGS

5360 45 / 46 / 47 / 5360 50 / 51 / 52 /

 8
 B
 L
 K
 H
 G
 E
 F

 5360 45 / 46 / 47 / 48
 350
 450
 390
 220
 695
 575
 625
 595

 5360 50 / 51 / 52 / 53
 400
 500
 430
 260
 690
 570
 620
 590