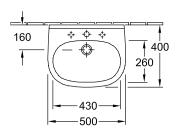

### PRODUCT INFORMATION

| Article title                        | Villeroy & Boch O.novo<br>Handwashbasin Compact, 500 x<br>400 x 180 mm, White Alpin, without<br>overflow |
|--------------------------------------|----------------------------------------------------------------------------------------------------------|
| Article number                       | 53605101                                                                                                 |
| Assembly / Assembly type             | wall-mounted                                                                                             |
| Scope of delivery                    | 1 x handwashbasin                                                                                        |
| Depth in mm                          | 400                                                                                                      |
| Width in mm                          | 500                                                                                                      |
| Height in mm                         | 180                                                                                                      |
| Interior depth                       | 115                                                                                                      |
| Collection                           | O.novo                                                                                                   |
| Tap fitting / Tap hole information   | Please note: unclosable outlet valve must be used with models without overflow                           |
| Suitable for                         | 3-hole mixer                                                                                             |
| Material                             | Sanitary ceramics                                                                                        |
| surface                              | glossy                                                                                                   |
| Colour name                          | White Alpin                                                                                              |
| With overflow                        | No                                                                                                       |
| Shape                                | Oval                                                                                                     |
| Colour designation                   | White Alpin                                                                                              |
| Antibacterial surface (with AntiBac) | No                                                                                                       |
| Easy surface cleaning (CeramicPlus)  | No                                                                                                       |
| Number of tap holes punched through  | 1                                                                                                        |
| Number of tap holes pre-drilled      | 2                                                                                                        |
| Number of bowls                      | 1                                                                                                        |

# TECHNICAL DRAWINGS

5360 45 / 46 / 47 / 5360 50 / 51 / 52 /

 8
 B
 L
 K
 H
 G
 E
 F

 5360 45 / 46 / 47 / 48
 350
 450
 390
 220
 695
 575
 625
 595

 5360 50 / 51 / 52 / 53
 400
 500
 430
 260
 690
 570
 620
 590