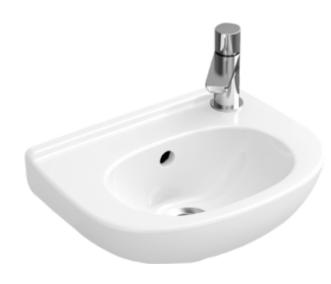

# PRODUCT INFORMATION

| Article title                        | Villeroy & Boch O.novo<br>Handwashbasin Compact, 360 x<br>270 x 160 mm, White Alpin, with<br>overflow |
|--------------------------------------|-------------------------------------------------------------------------------------------------------|
| Article number                       | 53603901                                                                                              |
| Assembly / Assembly type             | wall-mounted                                                                                          |
| Scope of delivery                    | 1 x handwashbasin                                                                                     |
| Depth in mm                          | 270                                                                                                   |
| Width in mm                          | 360                                                                                                   |
| Height in mm                         | 160                                                                                                   |
| Interior depth                       | 100                                                                                                   |
| Collection                           | O.novo                                                                                                |
| Suitable for                         | 1-hole mixer                                                                                          |
| Material                             | Sanitary ceramics                                                                                     |
| surface                              | glossy                                                                                                |
| Colour name                          | White Alpin                                                                                           |
| With overflow                        | Yes                                                                                                   |
| Shape                                | Oval                                                                                                  |
| Colour designation                   | White Alpin                                                                                           |
| Antibacterial surface (with AntiBac) | No                                                                                                    |
| Easy surface cleaning (CeramicPlus)  | No                                                                                                    |
| Number of tap holes punched through  | 1                                                                                                     |
| Number of bowls                      | 1                                                                                                     |