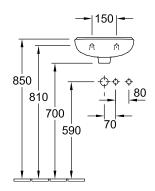

# PRODUCT INFORMATION

| Article title                        | Villeroy & Boch O.novo<br>Handwashbasin Compact, 360 x<br>270 x 160 mm, White Alpin, with<br>overflow |
|--------------------------------------|-------------------------------------------------------------------------------------------------------|
| Article number                       | 53603901                                                                                              |
| Assembly / Assembly type             | wall-mounted                                                                                          |
| Scope of delivery                    | 1 x handwashbasin                                                                                     |
| Depth in mm                          | 270                                                                                                   |
| Width in mm                          | 360                                                                                                   |
| Height in mm                         | 160                                                                                                   |
| Interior depth                       | 100                                                                                                   |
| Collection                           | O.novo                                                                                                |
| Suitable for                         | 1-hole mixer                                                                                          |
| Material                             | Sanitary ceramics                                                                                     |
| surface                              | glossy                                                                                                |
| Colour name                          | White Alpin                                                                                           |
| With overflow                        | Yes                                                                                                   |
| Shape                                | Oval                                                                                                  |
| Colour designation                   | White Alpin                                                                                           |
| Antibacterial surface (with AntiBac) | No                                                                                                    |
| Easy surface cleaning (CeramicPlus)  | No                                                                                                    |
| Number of tap holes punched through  | 1                                                                                                     |
| Number of bowls                      | 1                                                                                                     |

# TECHNICAL DRAWINGS