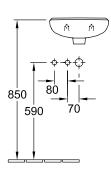

# PRODUCT INFORMATION

| Article title                        | Villeroy & Boch O.novo<br>Handwashbasin Compact, 360 x<br>270 x 160 mm, White Alpin, with<br>overflow |
|--------------------------------------|-------------------------------------------------------------------------------------------------------|
| Article number                       | 53603901                                                                                              |
| Assembly / Assembly type             | wall-mounted                                                                                          |
| Scope of delivery                    | 1 x handwashbasin                                                                                     |
| Depth in mm                          | 270                                                                                                   |
| Width in mm                          | 360                                                                                                   |
| Height in mm                         | 160                                                                                                   |
| Interior depth                       | 100                                                                                                   |
| Collection                           | O.novo                                                                                                |
| Suitable for                         | 1-hole mixer                                                                                          |
| Material                             | Sanitary ceramics                                                                                     |
| surface                              | glossy                                                                                                |
| Colour name                          | White Alpin                                                                                           |
| With overflow                        | Yes                                                                                                   |
| Shape                                | Oval                                                                                                  |
| Colour designation                   | White Alpin                                                                                           |
| Antibacterial surface (with AntiBac) | No                                                                                                    |
| Easy surface cleaning (CeramicPlus)  | No                                                                                                    |
| Number of tap holes punched through  | 1                                                                                                     |
| Number of bowls                      | 1                                                                                                     |

# TECHNICAL DRAWINGS