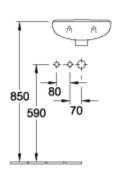

|
| Colour designation                   | White Alpin                                                                                           |
| Antibacterial surface (with AntiBac) | No                                                                                                    |
| Easy surface cleaning (CeramicPlus)  | No                                                                                                    |
| Number of tap holes punched through  | 1                                                                                                     |
| Number of bowls                      | 1                                                                                                     |

# TECHNICAL DRAWINGS

# 







#