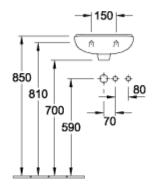

|
| Colour designation                   | White Alpin                                                                                           |
| Antibacterial surface (with AntiBac) | No                                                                                                    |
| Easy surface cleaning (CeramicPlus)  | No                                                                                                    |
| Number of tap holes punched through  | 1                                                                                                     |
| Number of bowls                      | 1                                                                                                     |

# TECHNICAL DRAWINGS

# 







#