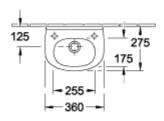

|
| Colour designation                   | White Alpin                                                                                           |
| Antibacterial surface (with AntiBac) | No                                                                                                    |
| Easy surface cleaning (CeramicPlus)  | No                                                                                                    |
| Number of tap holes punched through  | 1                                                                                                     |
| Number of bowls                      | 1                                                                                                     |

# TECHNICAL DRAWINGS

# 







#