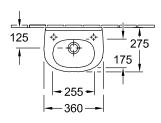

# PRODUCT INFORMATION

| Article title                        | Villeroy & Boch O.novo<br>Handwashbasin Compact, 360 x<br>270 x 160 mm, White Alpin, with<br>overflow |
|--------------------------------------|-------------------------------------------------------------------------------------------------------|
| Article number                       | 53603901                                                                                              |
| Assembly / Assembly type             | wall-mounted                                                                                          |
| Scope of delivery                    | 1 x handwashbasin                                                                                     |
| Depth in mm                          | 270                                                                                                   |
| Width in mm                          | 360                                                                                                   |
| Height in mm                         | 160                                                                                                   |
| Interior depth                       | 100                                                                                                   |
| Collection                           | O.novo                                                                                                |
| Suitable for                         | 1-hole mixer                                                                                          |
| Material                             | Sanitary ceramics                                                                                     |
| surface                              | glossy                                                                                                |
| Colour name                          | White Alpin                                                                                           |
| With overflow                        | Yes                                                                                                   |
| Shape                                | Oval                                                                                                  |
| Colour designation                   | White Alpin                                                                                           |
| Antibacterial surface (with AntiBac) | No                                                                                                    |
| Easy surface cleaning (CeramicPlus)  | No                                                                                                    |
| Number of tap holes punched through  | 1                                                                                                     |
| Number of bowls                      | 1                                                                                                     |

# TECHNICAL DRAWINGS