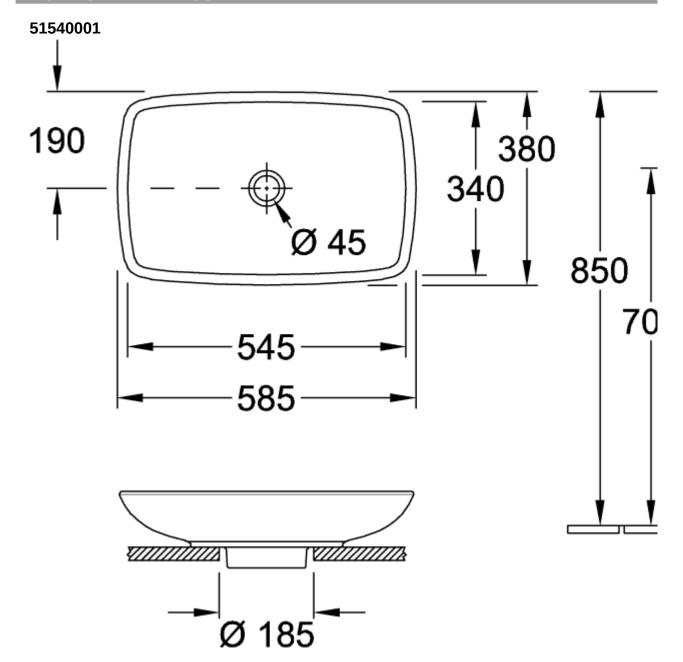

|
| Easy surface cleaning<br>(CeramicPlus) | No                                                                                                                                                                                 |
| Underside of washbasin                 | unground                                                                                                                                                                           |
| Number of bowls                        | 1                                                                                                                                                                                  |

## TECHNICAL DRAWINGS