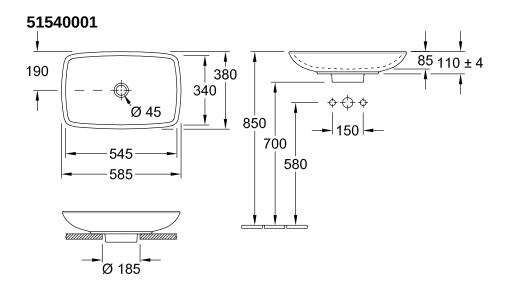

|
| Easy surface cleaning<br>(CeramicPlus) | No                                                                                                                                                                                 |
| Underside of washbasin                 | unground                                                                                                                                                                           |
| Number of bowls                        | 1                                                                                                                                                                                  |

## TECHNICAL DRAWINGS