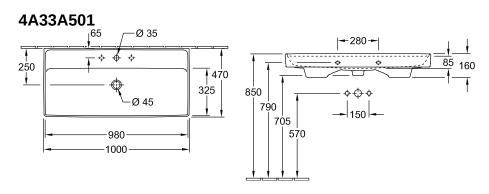

## TECHNICAL DRAWINGS

## PRODUCT INFORMATION

| Article title                        | Villeroy & Boch Collaro Vanity<br>washbasin, 1000 x 470 x 160 mm,<br>White Alpin, with overflow |
|--------------------------------------|-------------------------------------------------------------------------------------------------|
| Article number                       | 4A33A501                                                                                        |
| Assembly / Assembly type             | wall-mounted                                                                                    |
| Scope of delivery                    | 1 x vanity washbasin                                                                            |
| Depth in mm                          | 470                                                                                             |
| Width in mm                          | 1000                                                                                            |
| Height in mm                         | 160                                                                                             |
| Interior depth                       | 85                                                                                              |
| Collection                           | Collaro                                                                                         |
| Suitable for                         | 3-hole mixer, Matching<br>Villeroy&Boch furniture                                               |
| Material                             | TitanCeram                                                                                      |
| surface                              | glossy                                                                                          |
| Colour name                          | White Alpin                                                                                     |
| With overflow                        | Yes                                                                                             |
| Shape                                | Rectangle                                                                                       |
| Colour designation                   | White Alpin                                                                                     |
| Antibacterial surface (with AntiBac) | No                                                                                              |
| Easy surface cleaning (CeramicPlus)  | No                                                                                              |
| Number of tap holes punched through  | 1                                                                                               |
| Number of tap holes pre-drilled      | 2                                                                                               |
| Number of bowls                      | 1                                                                                               |