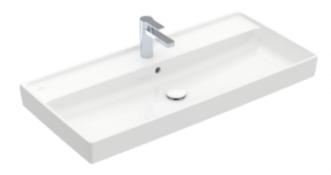

## PRODUCT INFORMATION

| Article title                        | Villeroy & Boch Collaro Vanity<br>washbasin, 1000 x 470 x 160 mm,<br>White Alpin, with overflow |
|--------------------------------------|-------------------------------------------------------------------------------------------------|
| Article number                       | 4A33A501                                                                                        |
| Assembly / Assembly type             | wall-mounted                                                                                    |
| Scope of delivery                    | 1 x vanity washbasin                                                                            |
| Depth in mm                          | 470                                                                                             |
| Width in mm                          | 1000                                                                                            |
| Height in mm                         | 160                                                                                             |
| Interior depth                       | 85                                                                                              |
| Collection                           | Collaro                                                                                         |
| Suitable for                         | 3-hole mixer, Matching<br>Villeroy&Boch furniture                                               |
| Material                             | TitanCeram                                                                                      |
| surface                              | glossy                                                                                          |
| Colour name                          | White Alpin                                                                                     |
| With overflow                        | Yes                                                                                             |
| Shape                                | Rectangle                                                                                       |
| Colour designation                   | White Alpin                                                                                     |
| Antibacterial surface (with AntiBac) | No                                                                                              |
| Easy surface cleaning (CeramicPlus)  | No                                                                                              |
| Number of tap holes punched through  | 1                                                                                               |
| Number of tap holes pre-drilled      | 2                                                                                               |
| Number of bowls                      | 1                                                                                               |