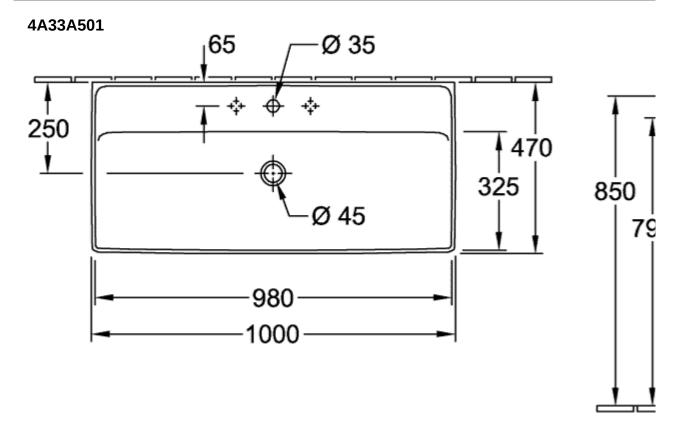

## TECHNICAL DRAWINGS

## PRODUCT INFORMATION

| Article title                        | Villeroy & Boch Collaro Vanity<br>washbasin, 1000 x 470 x 160 mm,<br>White Alpin, with overflow |
|--------------------------------------|-------------------------------------------------------------------------------------------------|
| Article number                       | 4A33A501                                                                                        |
| Assembly / Assembly type             | wall-mounted                                                                                    |
| Scope of delivery                    | 1 x vanity washbasin                                                                            |
| Depth in mm                          | 470                                                                                             |
| Width in mm                          | 1000                                                                                            |
| Height in mm                         | 160                                                                                             |
| Interior depth                       | 85                                                                                              |
| Collection                           | Collaro                                                                                         |
| Suitable for                         | 3-hole mixer, Matching<br>Villeroy&Boch furniture                                               |
| Material                             | TitanCeram                                                                                      |
| surface                              | glossy                                                                                          |
| Colour name                          | White Alpin                                                                                     |
| With overflow                        | Yes                                                                                             |
| Shape                                | Rectangle                                                                                       |
| Colour designation                   | White Alpin                                                                                     |
| Antibacterial surface (with AntiBac) | No                                                                                              |
| Easy surface cleaning (CeramicPlus)  | No                                                                                              |
| Number of tap holes punched through  | 1                                                                                               |
| Number of tap holes pre-drilled      | 2                                                                                               |
| Number of bowls                      | 1                                                                                               |