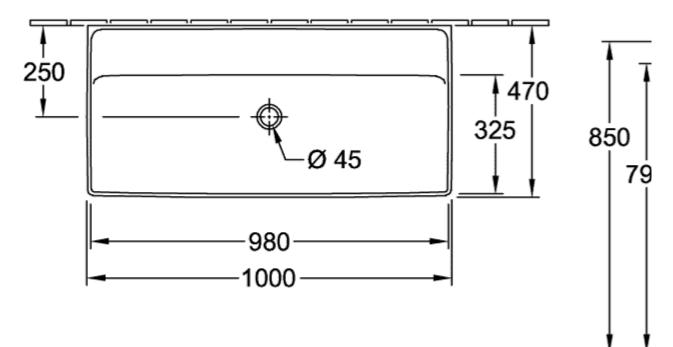

|
|  | Antibacterial surface (with<br>AntiBac) | No                                                                                                                                                                                              |
|  | Easy surface cleaning<br>(CeramicPlus)  | No                                                                                                                                                                                              |
|  | Number of bowls                         | 1                                                                                                                                                                                               |

## TECHNICAL DRAWINGS

### 4A33A301



#### 4A33A301