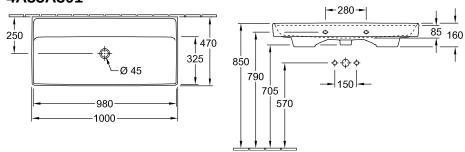

|
|  | Antibacterial surface (with<br>AntiBac) | No                                                                                                                                                                                              |
|  | Easy surface cleaning<br>(CeramicPlus)  | No                                                                                                                                                                                              |
|  | Number of bowls                         | 1                                                                                                                                                                                               |

## TECHNICAL DRAWINGS

### 4A33A301



#### 4A33A301