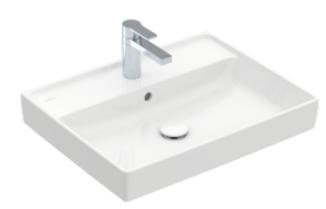

## COLLARO WASHBASIN RECTANGLE

## PRODUCT INFORMATION

| Article title                          | Villeroy & Boch Collaro Washbasin,<br>600 x 470 x 160 mm, White Alpin,<br>with overflow, ground |
|----------------------------------------|-------------------------------------------------------------------------------------------------|
| Article number                         | 4A336G01                                                                                        |
| Assembly / Assembly type               | wall-mounted                                                                                    |
| Scope of delivery                      | 1 x washbasin                                                                                   |
| Depth in mm                            | 470                                                                                             |
| Width in mm                            | 600                                                                                             |
| Height in mm                           | 160                                                                                             |
| Interior depth                         | 85                                                                                              |
| Collection                             | Collaro                                                                                         |
| Suitable for                           | 3-hole mixer, Matching<br>Villeroy&Boch furniture                                               |
| Material                               | TitanCeram                                                                                      |
| surface                                | glossy                                                                                          |
| Colour name                            | White Alpin                                                                                     |
| With overflow                          | Yes                                                                                             |
| Shape                                  | Rectangle                                                                                       |
| Colour designation                     | White Alpin                                                                                     |
| Antibacterial surface (with AntiBac)   | No                                                                                              |
| Easy surface cleaning<br>(CeramicPlus) | No                                                                                              |
| Number of tap holes punched through    | 1                                                                                               |
| Number of tap holes pre-drilled        | 2                                                                                               |
| Underside of washbasin                 | ground                                                                                          |
| Number of bowls                        | 1                                                                                               |