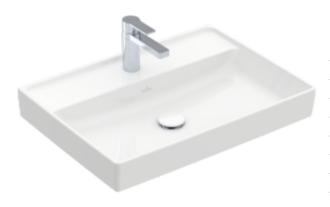

## COLLARO WASHBASIN RECTANGLE

## PRODUCT INFORMATION

| Article title                        | Villeroy & Boch Collaro Washbasin,<br>650 x 470 x 160 mm, White Alpin,<br>without overflow                |
|--------------------------------------|-----------------------------------------------------------------------------------------------------------|
| Article number                       | 4A336601                                                                                                  |
| Assembly / Assembly type             | wall-mounted                                                                                              |
| Scope of delivery                    | 1 x washbasin                                                                                             |
| Depth in mm                          | 470                                                                                                       |
| Width in mm                          | 650                                                                                                       |
| Height in mm                         | 160                                                                                                       |
| Interior depth                       | 85                                                                                                        |
| Collection                           | Collaro                                                                                                   |
| Tap fitting / Tap hole information   | A non-closing valve or the ViFlow (concealed overflow) must be used for models without overflow function. |
| Suitable for                         | 3-hole mixer, Matching Villeroy&Boch furniture                                                            |
| Material                             | TitanCeram                                                                                                |
| surface                              | glossy                                                                                                    |
| Colour name                          | White Alpin                                                                                               |
| With overflow                        | No                                                                                                        |
| Shape                                | Rectangle                                                                                                 |
| Colour designation                   | White Alpin                                                                                               |
| Antibacterial surface (with AntiBac) | No                                                                                                        |
| Easy surface cleaning (CeramicPlus)  | No                                                                                                        |
| Number of tap holes punched through  | 1                                                                                                         |
| Number of tap holes pre-drilled      | 2                                                                                                         |
| Number of bowls                      | 1                                                                                                         |