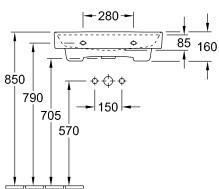

(with AntiBac)   | No                                                                                                                                                                                                                         |
| Easy surface cleaning<br>(CeramicPlus) | No                                                                                                                                                                                                                         |
| Number of bowls                        | 1                                                                                                                                                                                                                          |

## **TECHNICAL DRAWINGS**