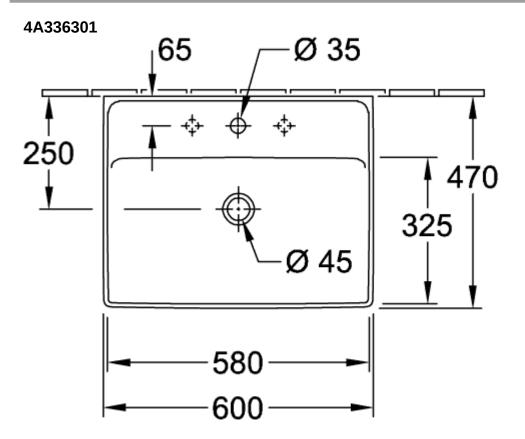

## PRODUCT INFORMATION

| Article title                          | Villeroy & Boch Collaro Washbasin,<br>600 x 470 x 160 mm, White Alpin,<br>without overflow                                                                                                                                 |
|----------------------------------------|----------------------------------------------------------------------------------------------------------------------------------------------------------------------------------------------------------------------------|
| Article number                         | 4A336301                                                                                                                                                                                                                   |
| Assembly / Assembly type               | wall-mounted                                                                                                                                                                                                               |
| Scope of delivery                      | 1 x washbasin                                                                                                                                                                                                              |
| Depth in mm                            | 470                                                                                                                                                                                                                        |
| Width in mm                            | 600                                                                                                                                                                                                                        |
| Height in mm                           | 160                                                                                                                                                                                                                        |
| Interior depth                         | 85                                                                                                                                                                                                                         |
| Collection                             | Collaro                                                                                                                                                                                                                    |
| Tap fitting / Tap hole information     | <ul> <li>when using a wall-mounted tap fitting, we recommend a projection of at least 210 mm</li> <li>A non-closing valve or the ViFlow (concealed overflow) must be used for models without overflow function.</li> </ul> |
| Suitable for                           | Wall-mounted tap fittings, Matching<br>Villeroy&Boch furniture                                                                                                                                                             |
| Material                               | TitanCeram                                                                                                                                                                                                                 |
| surface                                | glossy                                                                                                                                                                                                                     |
| Colour name                            | White Alpin                                                                                                                                                                                                                |
| With overflow                          | No                                                                                                                                                                                                                         |
| Shape                                  | Rectangle                                                                                                                                                                                                                  |
| Colour designation                     | White Alpin                                                                                                                                                                                                                |
| Antibacterial surface (with AntiBac)   | No                                                                                                                                                                                                                         |
| Easy surface cleaning<br>(CeramicPlus) | No                                                                                                                                                                                                                         |
| Number of bowls                        | 1                                                                                                                                                                                                                          |

## **TECHNICAL DRAWINGS**