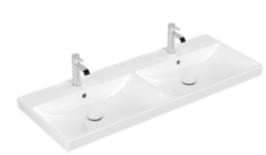

## AVENTO DOUBLE VANITY WASHBASIN RECTANGLE

## PRODUCT INFORMATION

| Article title                          | Villeroy & Boch Avento Double<br>vanity washbasin, 1200 x 470 x 160<br>mm, White Alpin, with overflow |
|----------------------------------------|-------------------------------------------------------------------------------------------------------|
| Article number                         | 4A23CK01                                                                                              |
| Assembly / Assembly type               | wall-mounted                                                                                          |
| Scope of delivery                      | 1 x double vanity washbasin                                                                           |
| Depth in mm                            | 470                                                                                                   |
| Width in mm                            | 1200                                                                                                  |
| Height in mm                           | 160                                                                                                   |
| Interior depth                         | 110                                                                                                   |
| Collection                             | Avento                                                                                                |
| Suitable for                           | two 3-hole tap fittings, Matching<br>Villeroy&Boch furniture                                          |
| Material                               | Sanitary ceramics                                                                                     |
| surface                                | glossy                                                                                                |
| Colour name                            | White Alpin                                                                                           |
| With overflow                          | Yes                                                                                                   |
| Shape                                  | Rectangle                                                                                             |
| Colour designation                     | White Alpin                                                                                           |
| Antibacterial surface (with AntiBac)   | No                                                                                                    |
| Easy surface cleaning<br>(CeramicPlus) | No                                                                                                    |
| Number of tap holes punched through    | 2                                                                                                     |
| Number of tap holes pre-drilled        | 4                                                                                                     |
| Number of bowls                        | 2                                                                                                     |