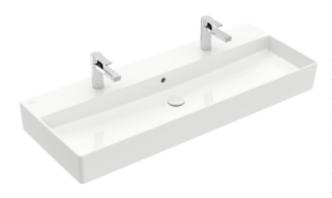

# PRODUCT INFORMATION

| Article title                        | Villeroy & Boch Memento 2.0<br>Washbasin, 1200 x 470 x 150 mm,<br>White Alpin, with overflow, ground                                                                                                     |
|--------------------------------------|----------------------------------------------------------------------------------------------------------------------------------------------------------------------------------------------------------|
| Article number                       | 4A22CK01                                                                                                                                                                                                 |
| Assembly / Assembly type             | wall-mounted                                                                                                                                                                                             |
| Scope of delivery                    | $1\mathrm{x}$ washbasin , $1\mathrm{x}$ cut-out template                                                                                                                                                 |
| Depth in mm                          | 470                                                                                                                                                                                                      |
| Width in mm                          | 1200                                                                                                                                                                                                     |
| Height in mm                         | 150                                                                                                                                                                                                      |
| Interior depth                       | 95                                                                                                                                                                                                       |
| Collection                           | Memento 2.0                                                                                                                                                                                              |
| Tap fitting / Tap hole information   | with 2 single-lever mixers and turn-<br>knob operation or in conjunction<br>with toggle valve, as well as push-<br>open valve, please do not exceed a<br>flow rate of max. 7.5 l/min per tap<br>fitting. |
| Suitable for                         | two 1-hole tap fittings, Matching<br>Villeroy&Boch furniture                                                                                                                                             |
| Material                             | TitanCeram                                                                                                                                                                                               |
| surface                              | glossy                                                                                                                                                                                                   |
| Colour name                          | White Alpin                                                                                                                                                                                              |
| With overflow                        | Yes                                                                                                                                                                                                      |
| Shape                                | Rectangle                                                                                                                                                                                                |
| Colour designation                   | White Alpin                                                                                                                                                                                              |
| Antibacterial surface (with AntiBac) | No                                                                                                                                                                                                       |
| Easy surface cleaning (CeramicPlus)  | No                                                                                                                                                                                                       |
| Number of tap holes punched through  | 2                                                                                                                                                                                                        |
| Underside of washbasin               | ground                                                                                                                                                                                                   |
| Number of bowls                      | 1                                                                                                                                                                                                        |