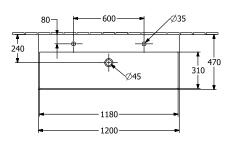

|
| Number of tap holes punched through  | 2                                                                                                                                                                                                        |
| Underside of washbasin               | ground                                                                                                                                                                                                   |
| Number of bowls                      | 1                                                                                                                                                                                                        |

# TECHNICAL DRAWINGS

# 4A22CK01



### 4A22CK01