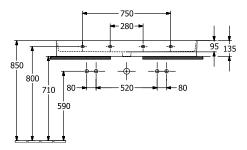

|
| Number of tap holes punched through  | 2                                                                                                                                                                                                        |
| Underside of washbasin               | ground                                                                                                                                                                                                   |
| Number of bowls                      | 1                                                                                                                                                                                                        |

# TECHNICAL DRAWINGS

# 4A22CK01



### 4A22CK01