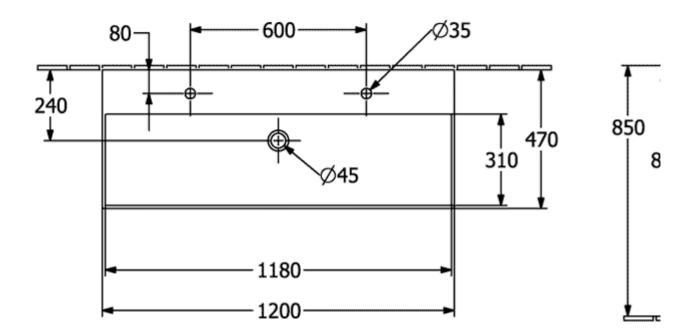

|
| Number of tap holes punched through  | 2                                                                                                                                                                                                        |
| Underside of washbasin               | ground                                                                                                                                                                                                   |
| Number of bowls                      | 1                                                                                                                                                                                                        |

# TECHNICAL DRAWINGS

# 4A22CK01



### 4A22CK01