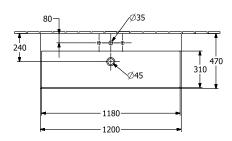

|
| Antibacterial surface (with AntiBac) | No                                                                                                        |
| Easy surface cleaning (CeramicPlus)  | No                                                                                                        |
| Number of tap holes punched through  | 1                                                                                                         |
| Number of tap holes pre-drilled      | 2                                                                                                         |
| Number of bowls                      | 1                                                                                                         |

# TECHNICAL DRAWINGS

## 4A22C201



## 4A22C201