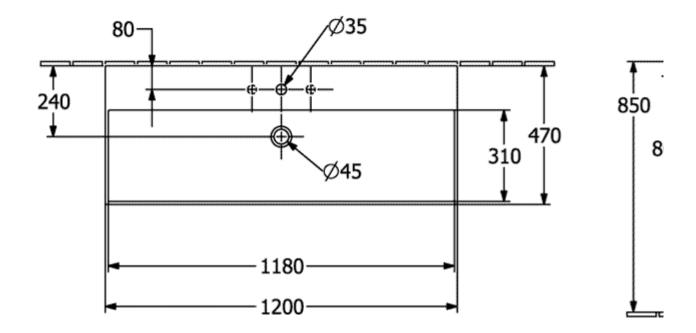

|
| Antibacterial surface (with AntiBac) | No                                                                                                        |
| Easy surface cleaning (CeramicPlus)  | No                                                                                                        |
| Number of tap holes punched through  | 1                                                                                                         |
| Number of tap holes pre-drilled      | 2                                                                                                         |
| Number of bowls                      | 1                                                                                                         |

# TECHNICAL DRAWINGS

## 4A22C201



## 4A22C201