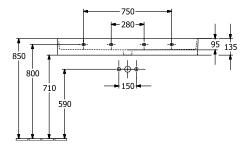

|
| Antibacterial surface (with AntiBac) | No                                                                                                        |
| Easy surface cleaning (CeramicPlus)  | No                                                                                                        |
| Number of tap holes punched through  | 1                                                                                                         |
| Number of tap holes pre-drilled      | 2                                                                                                         |
| Number of bowls                      | 1                                                                                                         |

# TECHNICAL DRAWINGS

## 4A22C201



## 4A22C201