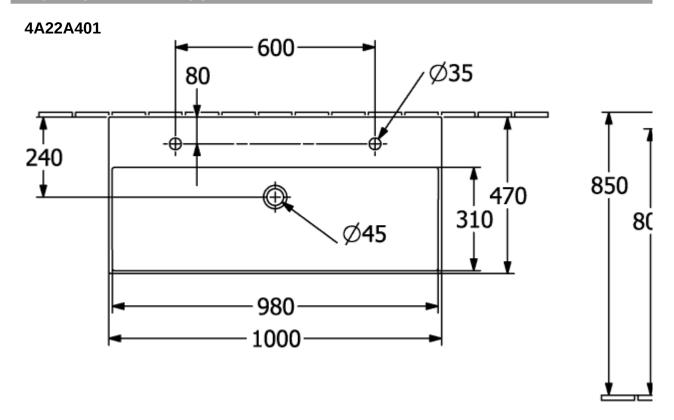

ectangle                                                                                                                          |
| Material surface Colour name With overflow Shape Colour designation Antibacterial surface (with                                | two 1-hole tap fittings TitanCeram glossy White Alpin Yes Rectangle White Alpin                                                                                                              |
| Material surface Colour name With overflow Shape Colour designation Antibacterial surface (with AntiBac) Easy surface cleaning | two 1-hole tap fittings  TitanCeram glossy White Alpin Yes Rectangle White Alpin No                                                                                                          |

## TECHNICAL DRAWINGS