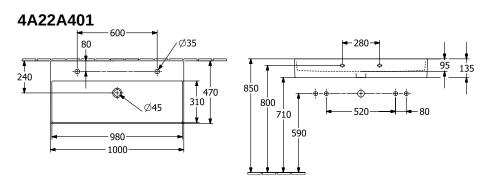

tangle                                                                                                                          |
| Material surface Colour name With overflow Shape Colour designation Antibacterial surface (with                                | two 1-hole tap fittings TitanCeram glossy White Alpin Yes Rectangle White Alpin                                                                                                              |
| Material surface Colour name With overflow Shape Colour designation Antibacterial surface (with AntiBac) Easy surface cleaning | two 1-hole tap fittings  TitanCeram glossy White Alpin Yes Rectangle White Alpin No                                                                                                          |

## TECHNICAL DRAWINGS