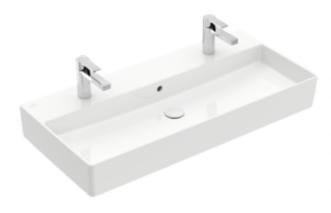

## PRODUCT INFORMATION

| Article title                                                                                                                  | Villeroy & Boch Memento 2.0<br>Washbasin, 1000 x 470 x 135 mm,<br>White Alpin, with overflow                                                                                                 |
|--------------------------------------------------------------------------------------------------------------------------------|----------------------------------------------------------------------------------------------------------------------------------------------------------------------------------------------|
| Article number                                                                                                                 | 4A22A401                                                                                                                                                                                     |
| Assembly / Assembly type                                                                                                       | wall-mounted                                                                                                                                                                                 |
| Scope of delivery                                                                                                              | 1 x washbasin                                                                                                                                                                                |
| Depth in mm                                                                                                                    | 470                                                                                                                                                                                          |
| Width in mm                                                                                                                    | 1000                                                                                                                                                                                         |
| Height in mm                                                                                                                   | 135                                                                                                                                                                                          |
| Interior depth                                                                                                                 | 95                                                                                                                                                                                           |
| Collection                                                                                                                     | Memento 2.0                                                                                                                                                                                  |
| Tap fitting / Tap hole information                                                                                             | with 2 single-lever mixers and turn-<br>knob operation or in conjunction<br>with toggle valve, as well as push-<br>open valve, please do not exceed a<br>flow rate of max. 7.5 l/min per tap |
|                                                                                                                                | fitting.                                                                                                                                                                                     |
| Suitable for                                                                                                                   | fitting. two 1-hole tap fittings                                                                                                                                                             |
| Suitable for<br>Material                                                                                                       |                                                                                                                                                                                              |
|                                                                                                                                | two 1-hole tap fittings                                                                                                                                                                      |
| Material                                                                                                                       | two 1-hole tap fittings TitanCeram                                                                                                                                                           |
| Material surface                                                                                                               | two 1-hole tap fittings TitanCeram glossy                                                                                                                                                    |
| Material<br>surface<br>Colour name                                                                                             | two 1-hole tap fittings TitanCeram glossy White Alpin                                                                                                                                        |
| Material surface Colour name With overflow                                                                                     | two 1-hole tap fittings TitanCeram glossy White Alpin Yes                                                                                                                                    |
| Material surface Colour name With overflow Shape                                                                               | two 1-hole tap fittings TitanCeram glossy White Alpin Yes Rectangle                                                                                                                          |
| Material surface Colour name With overflow Shape Colour designation Antibacterial surface (with                                | two 1-hole tap fittings TitanCeram glossy White Alpin Yes Rectangle White Alpin                                                                                                              |
| Material surface Colour name With overflow Shape Colour designation Antibacterial surface (with AntiBac) Easy surface cleaning | two 1-hole tap fittings  TitanCeram glossy White Alpin Yes Rectangle White Alpin No                                                                                                          |