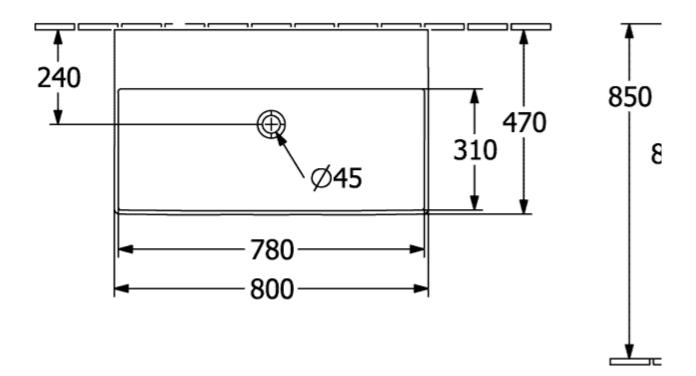

## PRODUCT INFORMATION

| Article title                          | Villeroy & Boch Memento 2.0<br>Washbasin, 800 x 470 x 140 mm,<br>White Alpin, without overflow                                                                                                  |
|----------------------------------------|-------------------------------------------------------------------------------------------------------------------------------------------------------------------------------------------------|
| Article number                         | 4A228301                                                                                                                                                                                        |
| Assembly / Assembly type               | wall-mounted                                                                                                                                                                                    |
| Scope of delivery                      | 1 x washbasin                                                                                                                                                                                   |
| Depth in mm                            | 470                                                                                                                                                                                             |
| Width in mm                            | 800                                                                                                                                                                                             |
| Height in mm                           | 140                                                                                                                                                                                             |
| Interior depth                         | 95                                                                                                                                                                                              |
| Collection                             | Memento 2.0                                                                                                                                                                                     |
| Tap fitting / Tap hole information     | <ul> <li>when using a wall-mounted tap fitting, we recommend a projection of at least 205 mm</li> <li>Please note: unclosable outlet valve must be used with models without overflow</li> </ul> |
| Suitable for                           | Wall-mounted tap fittings                                                                                                                                                                       |
| Material                               | TitanCeram                                                                                                                                                                                      |
| surface                                | glossy                                                                                                                                                                                          |
| Colour name                            | White Alpin                                                                                                                                                                                     |
| With overflow                          | No                                                                                                                                                                                              |
| Shape                                  | Rectangle                                                                                                                                                                                       |
| Colour designation                     | White Alpin                                                                                                                                                                                     |
| Antibacterial surface (with AntiBac)   | No                                                                                                                                                                                              |
| Easy surface cleaning<br>(CeramicPlus) | No                                                                                                                                                                                              |
| Number of bowls                        | 1                                                                                                                                                                                               |