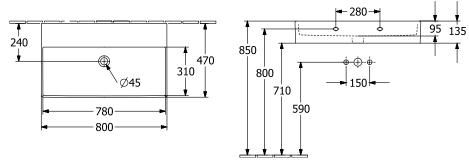

## PRODUCT INFORMATION

| Article title                          | Villeroy & Boch Memento 2.0<br>Washbasin, 800 x 470 x 140 mm,<br>White Alpin, without overflow                                                                                                  |
|----------------------------------------|-------------------------------------------------------------------------------------------------------------------------------------------------------------------------------------------------|
| Article number                         | 4A228301                                                                                                                                                                                        |
| Assembly / Assembly type               | wall-mounted                                                                                                                                                                                    |
| Scope of delivery                      | 1 x washbasin                                                                                                                                                                                   |
| Depth in mm                            | 470                                                                                                                                                                                             |
| Width in mm                            | 800                                                                                                                                                                                             |
| Height in mm                           | 140                                                                                                                                                                                             |
| Interior depth                         | 95                                                                                                                                                                                              |
| Collection                             | Memento 2.0                                                                                                                                                                                     |
| Tap fitting / Tap hole information     | <ul> <li>when using a wall-mounted tap fitting, we recommend a projection of at least 205 mm</li> <li>Please note: unclosable outlet valve must be used with models without overflow</li> </ul> |
| Suitable for                           | Wall-mounted tap fittings                                                                                                                                                                       |
| Material                               | TitanCeram                                                                                                                                                                                      |
| surface                                | glossy                                                                                                                                                                                          |
| Colour name                            | White Alpin                                                                                                                                                                                     |
| With overflow                          | No                                                                                                                                                                                              |
| Shape                                  | Rectangle                                                                                                                                                                                       |
| Colour designation                     | White Alpin                                                                                                                                                                                     |
| Antibacterial surface (with AntiBac)   | No                                                                                                                                                                                              |
| Easy surface cleaning<br>(CeramicPlus) | No                                                                                                                                                                                              |
| Number of bowls                        | 1                                                                                                                                                                                               |