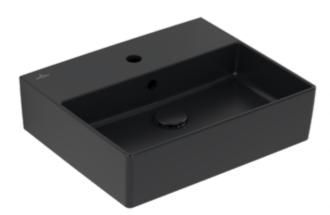

## MEMENTO 2.0 WASHBASIN RECTANGLE

## PRODUCT INFORMATION

| Article title                          | Villeroy & Boch Memento 2.0<br>Washbasin, 500 x 420 x 140 mm,<br>Pure Black CeramicPlus, with<br>overflow |
|----------------------------------------|-----------------------------------------------------------------------------------------------------------|
| Article number                         | 4A2250R7                                                                                                  |
| Assembly / Assembly type               | wall-mounted                                                                                              |
| Scope of delivery                      | 1 x washbasin                                                                                             |
| Depth in mm                            | 420                                                                                                       |
| Width in mm                            | 500                                                                                                       |
| Height in mm                           | 140                                                                                                       |
| Interior depth                         | 90                                                                                                        |
| Collection                             | Memento 2.0                                                                                               |
| Suitable for                           | 3-hole mixer                                                                                              |
| Material                               | TitanCeram                                                                                                |
| surface                                | matt                                                                                                      |
| Colour name                            | Pure Black CeramicPlus                                                                                    |
| With overflow                          | Yes                                                                                                       |
| Shape                                  | Rectangle                                                                                                 |
| Colour designation                     | Pure Black                                                                                                |
| Antibacterial surface (with AntiBac)   | No                                                                                                        |
| Easy surface cleaning<br>(CeramicPlus) | Yes                                                                                                       |
| Number of tap holes punched through    | 1                                                                                                         |
| Number of tap holes pre-drilled        | 2                                                                                                         |
| Number of bowls                        | 1                                                                                                         |