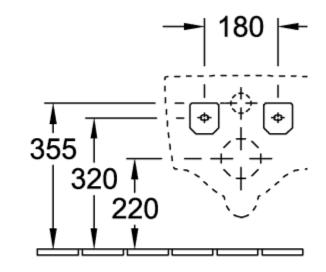

r>(CeramicPlus)                            | No                                                                                     |
| Rimless (mit DirectFlush)                                         | Yes                                                                                    |
| Flush type                                                        | Washdown toilet                                                                        |
| Integrated freshness solution (with ViFresh)                      | No                                                                                     |
| Outlet / outlet                                                   | horizontal outlet                                                                      |

## **TECHNICAL DRAWINGS**





4633R001