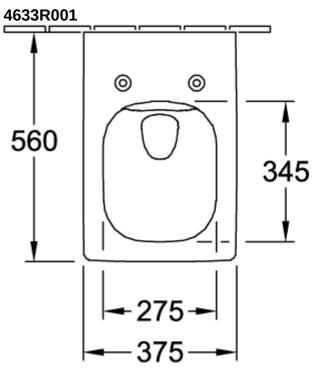

## **TECHNICAL DRAWINGS**

4633R001

## PRODUCT INFORMATION

| Article title                                                     | Villeroy & Boch Memento 2.0<br>Washdown toilet, rimless, wall-<br>mounted, White Alpin |
|-------------------------------------------------------------------|----------------------------------------------------------------------------------------|
| Article number                                                    | 4633R001                                                                               |
| Assembly / Assembly type                                          | wall-mounted                                                                           |
| Assembly instructions                                             | not suitable for installation with flush valves                                        |
| Scope of delivery                                                 | 1 x washdown toilet, rimless , 1 x<br>fastening set                                    |
| Depth in mm                                                       | 560                                                                                    |
| Width in mm                                                       | 375                                                                                    |
| Height in mm                                                      | 345                                                                                    |
| Collection                                                        | Memento 2.0                                                                            |
| Suitable for                                                      | Concealed cistern                                                                      |
| Innovative flushing technology (with TwistFlush)                  | No                                                                                     |
| Innovative flushing technology (with TwistFlush[e <sup>3</sup> ]) | No                                                                                     |
| Flush volume I                                                    | 3 / 4,5 l                                                                              |
| Wall-mounted - floor-standing                                     | wall-mounted                                                                           |
| Material                                                          | Sanitary ceramics                                                                      |
| surface                                                           | glossy                                                                                 |
| Colour name                                                       | White Alpin                                                                            |
| Shape                                                             | Rectangle                                                                              |
| Colour designation                                                | White Alpin                                                                            |
| Antibacterial surface (with AntiBac)                              | No                                                                                     |
| Easy surface cleaning<br>(CeramicPlus)                            | No                                                                                     |
| Rimless (mit DirectFlush)                                         | Yes                                                                                    |
| Flush type                                                        | Washdown toilet                                                                        |
| Integrated freshness solution (with ViFresh)                      | No                                                                                     |
| Outlet / outlet                                                   | horizontal outlet                                                                      |