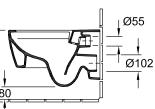

| No                                                                                     |
| Rimless (mit DirectFlush)                                         | Yes                                                                                    |
| Flush type                                                        | Washdown toilet                                                                        |
| Integrated freshness solution (with ViFresh)                      | No                                                                                     |
| Outlet / outlet                                                   | horizontal outlet                                                                      |

## **TECHNICAL DRAWINGS**





4633R001