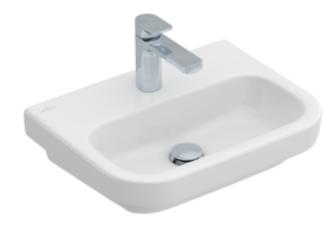

## ARCHITECTURA HANDWASHBASIN RECTANGLE

## PRODUCT INFORMATION

| Article title                                                                 | Villeroy & Boch Architectura<br>Handwashbasin, 500 x 380 x 150<br>mm, White Alpin, without overflow |
|-------------------------------------------------------------------------------|-----------------------------------------------------------------------------------------------------|
| Article number                                                                | 43735101                                                                                            |
| Assembly / Assembly type                                                      | wall-mounted                                                                                        |
| Scope of delivery                                                             | 1 x handwashbasin                                                                                   |
| Depth in mm                                                                   | 380                                                                                                 |
| Width in mm                                                                   | 500                                                                                                 |
| Height in mm                                                                  | 150                                                                                                 |
| Interior depth                                                                | 100                                                                                                 |
| Collection                                                                    | Architectura                                                                                        |
| Tap fitting / Tap hole information                                            | Please note: unclosable outlet valve must be used with models without overflow                      |
| Suitable for                                                                  | 1-hole mixer                                                                                        |
| Material                                                                      | Sanitary ceramics                                                                                   |
| surface                                                                       | glossy                                                                                              |
| Colour name                                                                   | White Alpin                                                                                         |
| With overflow                                                                 | No                                                                                                  |
| Ol                                                                            |                                                                                                     |
| Shape                                                                         | Rectangle                                                                                           |
| Colour designation                                                            | Rectangle<br>White Alpin                                                                            |
| •                                                                             | <u> </u>                                                                                            |
| Colour designation Antibacterial surface (with                                | White Alpin                                                                                         |
| Colour designation Antibacterial surface (with AntiBac) Easy surface cleaning | White Alpin<br>No                                                                                   |