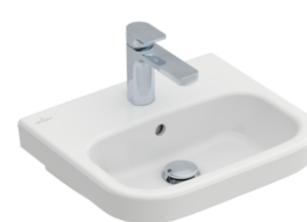

## PRODUCT INFORMATION

| Article title                          | Villeroy & Boch Architectura<br>Handwashbasin, 450 x 380 x 145<br>mm, White Alpin, with overflow |
|----------------------------------------|--------------------------------------------------------------------------------------------------|
| Article number                         | 43734501                                                                                         |
| Assembly / Assembly type               | wall-mounted                                                                                     |
| Scope of delivery                      | 1 x handwashbasin                                                                                |
| Depth in mm                            | 380                                                                                              |
| Width in mm                            | 450                                                                                              |
| Height in mm                           | 145                                                                                              |
| Interior depth                         | 100                                                                                              |
| Collection                             | Architectura                                                                                     |
| Suitable for                           | 1-hole mixer                                                                                     |
| Material                               | Sanitary ceramics                                                                                |
| surface                                | glossy                                                                                           |
| Colour name                            | White Alpin                                                                                      |
| With overflow                          | Yes                                                                                              |
| Shape                                  | Rectangle                                                                                        |
| Colour designation                     | White Alpin                                                                                      |
| Antibacterial surface (with AntiBac)   | No                                                                                               |
| Easy surface cleaning<br>(CeramicPlus) | No                                                                                               |
| Number of tap holes punched through    | 1                                                                                                |
| Number of bowls                        | 1                                                                                                |