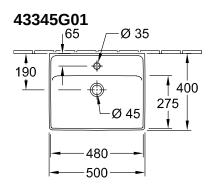

## **TECHNICAL DRAWINGS**

## PRODUCT INFORMATION

| Article title                        | Villeroy & Boch Collaro<br>Handwashbasin, 500 x 400 x 150<br>mm, White Alpin, with overflow,<br>ground |
|--------------------------------------|--------------------------------------------------------------------------------------------------------|
| Article number                       | 43345G01                                                                                               |
| Assembly / Assembly type             | wall-mounted                                                                                           |
| Scope of delivery                    | 1 x handwashbasin                                                                                      |
| Depth in mm                          | 400                                                                                                    |
| Width in mm                          | 500                                                                                                    |
| Height in mm                         | 150                                                                                                    |
| Interior depth                       | 85                                                                                                     |
| Collection                           | Collaro                                                                                                |
| Suitable for                         | 1-hole mixer, Matching<br>Villeroy&Boch furniture                                                      |
| Material                             | TitanCeram                                                                                             |
| surface                              | glossy                                                                                                 |
| Colour name                          | White Alpin                                                                                            |
| With overflow                        | Yes                                                                                                    |
| Shape                                | Rectangle                                                                                              |
| Colour designation                   | White Alpin                                                                                            |
| Antibacterial surface (with AntiBac) | No                                                                                                     |
| Easy surface cleaning (CeramicPlus)  | No                                                                                                     |
| Number of tap holes punched through  | 1                                                                                                      |
| Underside of washbasin               | ground                                                                                                 |
| Number of bowls                      | 1                                                                                                      |