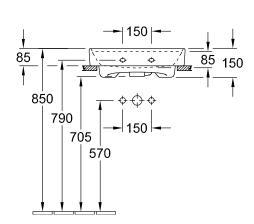

|
| Antibacterial surface (with AntiBac) | No                                                                                                     |
| Easy surface cleaning (CeramicPlus)  | No                                                                                                     |
| Number of tap holes punched through  | 1                                                                                                      |
| Underside of washbasin               | ground                                                                                                 |
| Number of bowls                      | 1                                                                                                      |

## **TECHNICAL DRAWINGS**