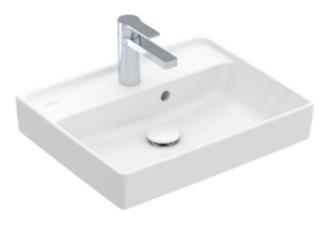

## PRODUCT INFORMATION

| Article title                        | Villeroy & Boch Collaro<br>Handwashbasin, 500 x 400 x 150<br>mm, White Alpin, with overflow,<br>ground |
|--------------------------------------|--------------------------------------------------------------------------------------------------------|
| Article number                       | 43345G01                                                                                               |
| Assembly / Assembly type             | wall-mounted                                                                                           |
| Scope of delivery                    | 1 x handwashbasin                                                                                      |
| Depth in mm                          | 400                                                                                                    |
| Width in mm                          | 500                                                                                                    |
| Height in mm                         | 150                                                                                                    |
| Interior depth                       | 85                                                                                                     |
| Collection                           | Collaro                                                                                                |
| Suitable for                         | 1-hole mixer, Matching<br>Villeroy&Boch furniture                                                      |
| Material                             | TitanCeram                                                                                             |
| surface                              | glossy                                                                                                 |
| Colour name                          | White Alpin                                                                                            |
| With overflow                        | Yes                                                                                                    |
| Shape                                | Rectangle                                                                                              |
| Colour designation                   | White Alpin                                                                                            |
| Antibacterial surface (with AntiBac) | No                                                                                                     |
| Easy surface cleaning (CeramicPlus)  | No                                                                                                     |
| Number of tap holes punched through  | 1                                                                                                      |
| Underside of washbasin               | ground                                                                                                 |
| Number of bowls                      | 1                                                                                                      |