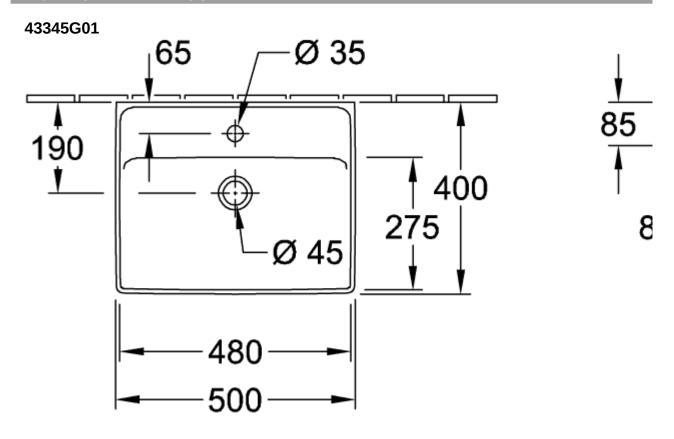

## **TECHNICAL DRAWINGS**

## PRODUCT INFORMATION

| Article title                        | Villeroy & Boch Collaro<br>Handwashbasin, 500 x 400 x 150<br>mm, White Alpin, with overflow,<br>ground |
|--------------------------------------|--------------------------------------------------------------------------------------------------------|
| Article number                       | 43345G01                                                                                               |
| Assembly / Assembly type             | wall-mounted                                                                                           |
| Scope of delivery                    | 1 x handwashbasin                                                                                      |
| Depth in mm                          | 400                                                                                                    |
| Width in mm                          | 500                                                                                                    |
| Height in mm                         | 150                                                                                                    |
| Interior depth                       | 85                                                                                                     |
| Collection                           | Collaro                                                                                                |
| Suitable for                         | 1-hole mixer, Matching<br>Villeroy&Boch furniture                                                      |
| Material                             | TitanCeram                                                                                             |
| surface                              | glossy                                                                                                 |
| Colour name                          | White Alpin                                                                                            |
| With overflow                        | Yes                                                                                                    |
| Shape                                | Rectangle                                                                                              |
| Colour designation                   | White Alpin                                                                                            |
| Antibacterial surface (with AntiBac) | No                                                                                                     |
| Easy surface cleaning (CeramicPlus)  | No                                                                                                     |
| Number of tap holes punched through  | 1                                                                                                      |
| Underside of washbasin               | ground                                                                                                 |
| Number of bowls                      | 1                                                                                                      |