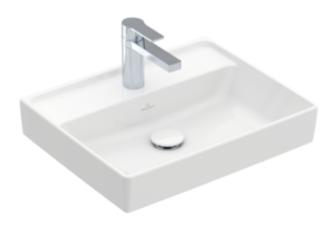

## COLLARO HANDWASHBASIN RECTANGLE

## PRODUCT INFORMATION

| Article title                                                                                                                  | Villeroy & Boch Collaro<br>Handwashbasin, 500 x 400 x 150<br>mm, White Alpin, without overflow            |
|--------------------------------------------------------------------------------------------------------------------------------|-----------------------------------------------------------------------------------------------------------|
| Article number                                                                                                                 | 43345101                                                                                                  |
| Assembly / Assembly type                                                                                                       | wall-mounted                                                                                              |
| Scope of delivery                                                                                                              | 1 x handwashbasin                                                                                         |
| Depth in mm                                                                                                                    | 400                                                                                                       |
| Width in mm                                                                                                                    | 500                                                                                                       |
| Height in mm                                                                                                                   | 150                                                                                                       |
| Interior depth                                                                                                                 | 85                                                                                                        |
| Collection                                                                                                                     | Collaro                                                                                                   |
| Tap fitting / Tap hole information                                                                                             | A non-closing valve or the ViFlow (concealed overflow) must be used for models without overflow function. |
|                                                                                                                                |                                                                                                           |
| Suitable for                                                                                                                   | 1-hole mixer, Matching<br>Villeroy&Boch furniture                                                         |
| Suitable for  Material                                                                                                         |                                                                                                           |
|                                                                                                                                | Villeroy&Boch furniture                                                                                   |
| Material                                                                                                                       | Villeroy&Boch furniture TitanCeram                                                                        |
| Material surface                                                                                                               | Villeroy&Boch furniture TitanCeram glossy                                                                 |
| Material<br>surface<br>Colour name                                                                                             | Villeroy&Boch furniture TitanCeram glossy White Alpin                                                     |
| Material surface Colour name With overflow                                                                                     | Villeroy&Boch furniture TitanCeram glossy White Alpin No                                                  |
| Material surface Colour name With overflow Shape                                                                               | Villeroy&Boch furniture  TitanCeram glossy White Alpin No Rectangle                                       |
| Material surface Colour name With overflow Shape Colour designation Antibacterial surface (with                                | Villeroy&Boch furniture  TitanCeram glossy White Alpin No Rectangle White Alpin                           |
| Material surface Colour name With overflow Shape Colour designation Antibacterial surface (with AntiBac) Easy surface cleaning | Villeroy&Boch furniture TitanCeram glossy White Alpin No Rectangle White Alpin No                         |