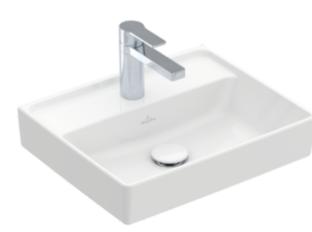

## COLLARO HANDWASHBASIN RECTANGLE

## PRODUCT INFORMATION

| Article title                          | Villeroy & Boch Collaro<br>Handwashbasin, 450 x 370 x 150<br>mm, White Alpin, without overflow                     |
|----------------------------------------|--------------------------------------------------------------------------------------------------------------------|
| Article number                         | 43344601                                                                                                           |
| Assembly / Assembly type               | wall-mounted                                                                                                       |
| Scope of delivery                      | 1 x handwashbasin                                                                                                  |
| Depth in mm                            | 370                                                                                                                |
| Width in mm                            | 450                                                                                                                |
| Height in mm                           | 150                                                                                                                |
| Interior depth                         | 85                                                                                                                 |
| Collection                             | Collaro                                                                                                            |
| Tap fitting / Tap hole information     | A non-closing valve or the ViFlow<br>(concealed overflow) must be used<br>for models without overflow<br>function. |
| Suitable for                           | 1-hole mixer, Matching<br>Villeroy&Boch furniture                                                                  |
| Material                               | TitanCeram                                                                                                         |
| surface                                | glossy                                                                                                             |
| Colour name                            | White Alpin                                                                                                        |
| With overflow                          | No                                                                                                                 |
| Shape                                  | Rectangle                                                                                                          |
| Colour designation                     | White Alpin                                                                                                        |
| Antibacterial surface (with AntiBac)   | No                                                                                                                 |
| Easy surface cleaning<br>(CeramicPlus) | No                                                                                                                 |
| Number of tap holes punched through    | 1                                                                                                                  |
| Number of bowls                        | 1                                                                                                                  |