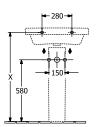

|
| Antibacterial surface (with AntiBac) | No                                                                                           |
| Easy surface cleaning (CeramicPlus)  | No                                                                                           |
| Number of tap holes punched through  | 1                                                                                            |
| Number of tap holes pre-drilled      | 2                                                                                            |
| Number of bowls                      | 1                                                                                            |

## TECHNICAL DRAWINGS