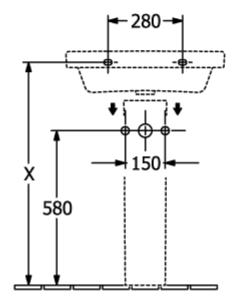

te Alpin                                                                                  |
| Antibacterial surface (with AntiBac) | No                                                                                           |
| Easy surface cleaning (CeramicPlus)  | No                                                                                           |
| Number of tap holes punched through  | 1                                                                                            |
| Number of tap holes pre-drilled      | 2                                                                                            |
| Number of bowls                      | 1                                                                                            |

## TECHNICAL DRAWINGS