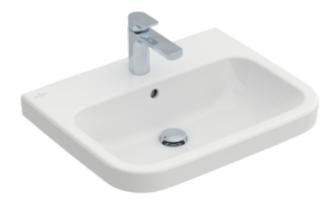

## PRODUCT INFORMATION

| Article title                        | Villeroy & Boch Architectura<br>Washbasin, 600 x 470 x 180 mm,<br>White Alpin, with overflow |
|--------------------------------------|----------------------------------------------------------------------------------------------|
| Article number                       | 41886001                                                                                     |
| Assembly / Assembly type             | wall-mounted                                                                                 |
| Scope of delivery                    | 1 x washbasin                                                                                |
| Depth in mm                          | 470                                                                                          |
| Width in mm                          | 600                                                                                          |
| Height in mm                         | 180                                                                                          |
| Interior depth                       | 125                                                                                          |
| Collection                           | Architectura                                                                                 |
| Suitable for                         | 3-hole mixer                                                                                 |
| Material                             | Sanitary ceramics                                                                            |
| surface                              | glossy                                                                                       |
| Colour name                          | White Alpin                                                                                  |
| With overflow                        | Yes                                                                                          |
| Shape                                | Rectangle                                                                                    |
| Colour designation                   | White Alpin                                                                                  |
| Antibacterial surface (with AntiBac) | No                                                                                           |
| Easy surface cleaning (CeramicPlus)  | No                                                                                           |
| Number of tap holes punched through  | 1                                                                                            |
| Number of tap holes pre-drilled      | 2                                                                                            |
| Number of bowls                      | 1                                                                                            |