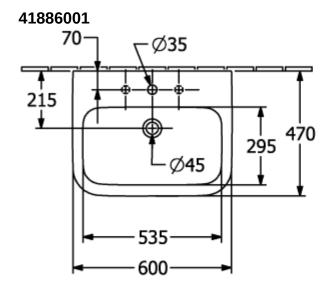

## PRODUCT INFORMATION

| Article title                        | Villeroy & Boch Architectura<br>Washbasin, 600 x 470 x 180 mm,<br>White Alpin, with overflow |
|--------------------------------------|----------------------------------------------------------------------------------------------|
| Article number                       | 41886001                                                                                     |
| Assembly / Assembly type             | wall-mounted                                                                                 |
| Scope of delivery                    | 1 x washbasin                                                                                |
| Depth in mm                          | 470                                                                                          |
| Width in mm                          | 600                                                                                          |
| Height in mm                         | 180                                                                                          |
| Interior depth                       | 125                                                                                          |
| Collection                           | Architectura                                                                                 |
| Suitable for                         | 3-hole mixer                                                                                 |
| Material                             | Sanitary ceramics                                                                            |
| surface                              | glossy                                                                                       |
| Colour name                          | White Alpin                                                                                  |
| With overflow                        | Yes                                                                                          |
| Shape                                | Rectangle                                                                                    |
| Colour designation                   | White Alpin                                                                                  |
| Antibacterial surface (with AntiBac) | No                                                                                           |
| Easy surface cleaning (CeramicPlus)  | No                                                                                           |
| Number of tap holes punched through  | 1                                                                                            |
| Number of tap holes pre-drilled      | 2                                                                                            |
| Number of bowls                      | 1                                                                                            |

## TECHNICAL DRAWINGS