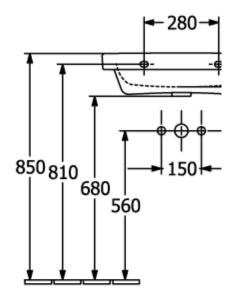

hite Alpin                                                                                  |
| Antibacterial surface (with AntiBac) | No                                                                                           |
| Easy surface cleaning (CeramicPlus)  | No                                                                                           |
| Number of tap holes punched through  | 1                                                                                            |
| Number of tap holes pre-drilled      | 2                                                                                            |
| Number of bowls                      | 1                                                                                            |

## TECHNICAL DRAWINGS