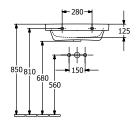

in                                                                                  |
| Antibacterial surface (with AntiBac) | No                                                                                           |
| Easy surface cleaning (CeramicPlus)  | No                                                                                           |
| Number of tap holes punched through  | 1                                                                                            |
| Number of tap holes pre-drilled      | 2                                                                                            |
| Number of bowls                      | 1                                                                                            |

## TECHNICAL DRAWINGS