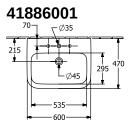

## PRODUCT INFORMATION

| Article title                        | Villeroy & Boch Architectura<br>Washbasin, 600 x 470 x 180 mm,<br>White Alpin, with overflow |
|--------------------------------------|----------------------------------------------------------------------------------------------|
| Article number                       | 41886001                                                                                     |
| Assembly / Assembly type             | wall-mounted                                                                                 |
| Scope of delivery                    | 1 x washbasin                                                                                |
| Depth in mm                          | 470                                                                                          |
| Width in mm                          | 600                                                                                          |
| Height in mm                         | 180                                                                                          |
| Interior depth                       | 125                                                                                          |
| Collection                           | Architectura                                                                                 |
| Suitable for                         | 3-hole mixer                                                                                 |
| Material                             | Sanitary ceramics                                                                            |
| surface                              | glossy                                                                                       |
| Colour name                          | White Alpin                                                                                  |
| With overflow                        | Yes                                                                                          |
| Shape                                | Rectangle                                                                                    |
| Colour designation                   | White Alpin                                                                                  |
| Antibacterial surface (with AntiBac) | No                                                                                           |
| Easy surface cleaning (CeramicPlus)  | No                                                                                           |
| Number of tap holes punched through  | 1                                                                                            |
| Number of tap holes pre-drilled      | 2                                                                                            |
| Number of bowls                      | 1                                                                                            |

## TECHNICAL DRAWINGS