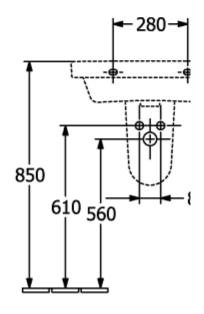

Alpin                                                                                  |
| Antibacterial surface (with AntiBac) | No                                                                                           |
| Easy surface cleaning (CeramicPlus)  | No                                                                                           |
| Number of tap holes punched through  | 1                                                                                            |
| Number of tap holes pre-drilled      | 2                                                                                            |
| Number of bowls                      | 1                                                                                            |

## TECHNICAL DRAWINGS