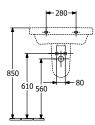

|
| Antibacterial surface (with AntiBac) | No                                                                                           |
| Easy surface cleaning (CeramicPlus)  | No                                                                                           |
| Number of tap holes punched through  | 1                                                                                            |
| Number of tap holes pre-drilled      | 2                                                                                            |
| Number of bowls                      | 1                                                                                            |

## TECHNICAL DRAWINGS