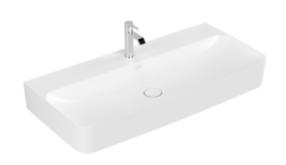

## FINION WASHBASIN RECTANGLE

## PRODUCT INFORMATION

| Article title                        | Villeroy & Boch Finion Washbasin,<br>1000 x 470 x 165 mm, Stone White<br>CeramicPlus, without overflow |
|--------------------------------------|--------------------------------------------------------------------------------------------------------|
| Article number                       | 4168A2RW                                                                                               |
| Assembly / Assembly type             | wall-mounted                                                                                           |
| Scope of delivery                    | 1x washbasin , $1x$ non-closing outlet valve with ceramic valve cover                                  |
| Depth in mm                          | 470                                                                                                    |
| Width in mm                          | 1000                                                                                                   |
| Height in mm                         | 165                                                                                                    |
| Interior depth                       | 105                                                                                                    |
| Collection                           | Finion                                                                                                 |
| Suitable for                         | 3-hole mixer                                                                                           |
| Material                             | TitanCeram                                                                                             |
| surface                              | matt                                                                                                   |
| Colour name                          | Stone White CeramicPlus                                                                                |
| With overflow                        | No                                                                                                     |
| Shape                                | Rectangle                                                                                              |
| Colour designation                   | Stone White                                                                                            |
| Antibacterial surface (with AntiBac) | No                                                                                                     |
| Easy surface cleaning (CeramicPlus)  | Yes                                                                                                    |
| Number of tap holes punched through  | 1                                                                                                      |
| Number of tap holes pre-drilled      | 2                                                                                                      |
| Number of bowls                      | 1                                                                                                      |