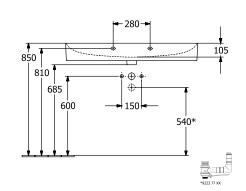

|
| Antibacterial surface (with AntiBac) | No                                                                                                     |
| Easy surface cleaning (CeramicPlus)  | Yes                                                                                                    |
| Number of tap holes punched through  | 1                                                                                                      |
| Number of tap holes pre-drilled      | 2                                                                                                      |
| Number of bowls                      | 1                                                                                                      |

# TECHNICAL DRAWINGS

## 4168A2R1



### 4168A2R1