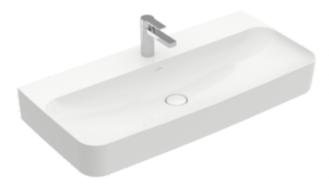

## PRODUCT INFORMATION

| Article title                        | Villeroy & Boch Finion Washbasin,<br>1000 x 470 x 165 mm, White Alpin<br>CeramicPlus, without overflow |
|--------------------------------------|--------------------------------------------------------------------------------------------------------|
| Article number                       | 4168A2R1                                                                                               |
| Assembly / Assembly type             | wall-mounted                                                                                           |
| Scope of delivery                    | 1x washbasin , $1x$ non-closing outlet valve with ceramic valve cover                                  |
| Depth in mm                          | 470                                                                                                    |
| Width in mm                          | 1000                                                                                                   |
| Height in mm                         | 165                                                                                                    |
| Interior depth                       | 105                                                                                                    |
| Collection                           | Finion                                                                                                 |
| Suitable for                         | 3-hole mixer                                                                                           |
| Material                             | TitanCeram                                                                                             |
| surface                              | glossy                                                                                                 |
| Colour name                          | White Alpin CeramicPlus                                                                                |
| With overflow                        | No                                                                                                     |
| Shape                                | Rectangle                                                                                              |
| Colour designation                   | White Alpin                                                                                            |
| Antibacterial surface (with AntiBac) | No                                                                                                     |
| Easy surface cleaning (CeramicPlus)  | Yes                                                                                                    |
| Number of tap holes punched through  | 1                                                                                                      |
| Number of tap holes pre-drilled      | 2                                                                                                      |
| Number of bowls                      | 1                                                                                                      |