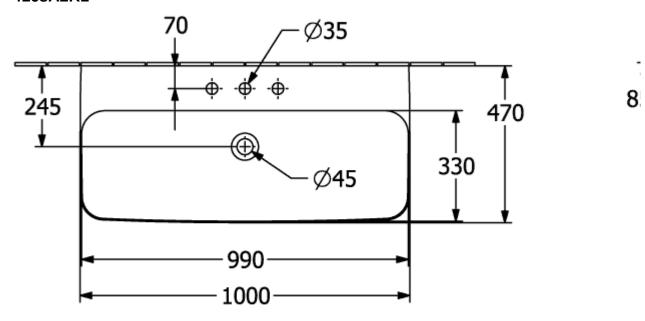

|
| Antibacterial surface (with AntiBac) | No                                                                                                     |
| Easy surface cleaning (CeramicPlus)  | Yes                                                                                                    |
| Number of tap holes punched through  | 1                                                                                                      |
| Number of tap holes pre-drilled      | 2                                                                                                      |
| Number of bowls                      | 1                                                                                                      |

# TECHNICAL DRAWINGS

## 4168A2R1



### 4168A2R1