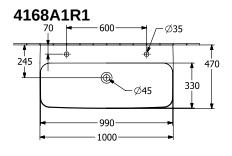

## TECHNICAL DRAWINGS

2

## PRODUCT INFORMATION

| Article title                        | Villeroy & Boch Finion Washbasin,<br>1000 x 470 x 165 mm, White Alpin<br>CeramicPlus, without overflow |
|--------------------------------------|--------------------------------------------------------------------------------------------------------|
| Article number                       | 4168A1R1                                                                                               |
| Assembly / Assembly type             | wall-mounted                                                                                           |
| Scope of delivery                    | 1 x washbasin , 1 x non-closing outlet valve with ceramic valve cover                                  |
| Depth in mm                          | 470                                                                                                    |
| Width in mm                          | 1000                                                                                                   |
| Height in mm                         | 165                                                                                                    |
| Interior depth                       | 105                                                                                                    |
| Collection                           | Finion                                                                                                 |
| Suitable for                         | two 1-hole tap fittings                                                                                |
| Material                             | TitanCeram                                                                                             |
| surface                              | glossy                                                                                                 |
| Colour name                          | White Alpin CeramicPlus                                                                                |
| With overflow                        | No                                                                                                     |
| Shape                                | Rectangle                                                                                              |
| Colour designation                   | White Alpin                                                                                            |
| Antibacterial surface (with AntiBac) | No                                                                                                     |
| Easy surface cleaning (CeramicPlus)  | Yes                                                                                                    |
| Number of tap holes punched through  | 2                                                                                                      |
| Number of bowls                      | 1                                                                                                      |