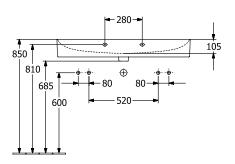

## TECHNICAL DRAWINGS

2

## PRODUCT INFORMATION

| Article title                        | Villeroy & Boch Finion Washbasin,<br>1000 x 470 x 165 mm, White Alpin<br>CeramicPlus, without overflow |
|--------------------------------------|--------------------------------------------------------------------------------------------------------|
| Article number                       | 4168A1R1                                                                                               |
| Assembly / Assembly type             | wall-mounted                                                                                           |
| Scope of delivery                    | 1 x washbasin , 1 x non-closing outlet valve with ceramic valve cover                                  |
| Depth in mm                          | 470                                                                                                    |
| Width in mm                          | 1000                                                                                                   |
| Height in mm                         | 165                                                                                                    |
| Interior depth                       | 105                                                                                                    |
| Collection                           | Finion                                                                                                 |
| Suitable for                         | two 1-hole tap fittings                                                                                |
| Material                             | TitanCeram                                                                                             |
| surface                              | glossy                                                                                                 |
| Colour name                          | White Alpin CeramicPlus                                                                                |
| With overflow                        | No                                                                                                     |
| Shape                                | Rectangle                                                                                              |
| Colour designation                   | White Alpin                                                                                            |
| Antibacterial surface (with AntiBac) | No                                                                                                     |
| Easy surface cleaning (CeramicPlus)  | Yes                                                                                                    |
| Number of tap holes punched through  | 2                                                                                                      |
| Number of bowls                      | 1                                                                                                      |