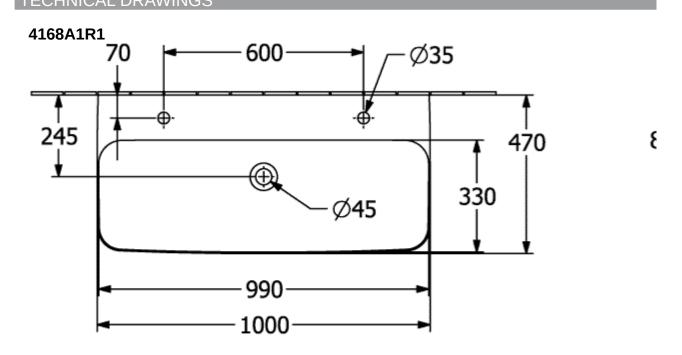

## TECHNICAL DRAWINGS

2

## PRODUCT INFORMATION

| Article title                        | Villeroy & Boch Finion Washbasin,<br>1000 x 470 x 165 mm, White Alpin<br>CeramicPlus, without overflow |
|--------------------------------------|--------------------------------------------------------------------------------------------------------|
| Article number                       | 4168A1R1                                                                                               |
| Assembly / Assembly type             | wall-mounted                                                                                           |
| Scope of delivery                    | 1 x washbasin , 1 x non-closing outlet valve with ceramic valve cover                                  |
| Depth in mm                          | 470                                                                                                    |
| Width in mm                          | 1000                                                                                                   |
| Height in mm                         | 165                                                                                                    |
| Interior depth                       | 105                                                                                                    |
| Collection                           | Finion                                                                                                 |
| Suitable for                         | two 1-hole tap fittings                                                                                |
| Material                             | TitanCeram                                                                                             |
| surface                              | glossy                                                                                                 |
| Colour name                          | White Alpin CeramicPlus                                                                                |
| With overflow                        | No                                                                                                     |
| Shape                                | Rectangle                                                                                              |
| Colour designation                   | White Alpin                                                                                            |
| Antibacterial surface (with AntiBac) | No                                                                                                     |
| Easy surface cleaning (CeramicPlus)  | Yes                                                                                                    |
| Number of tap holes punched through  | 2                                                                                                      |
| Number of bowls                      | 1                                                                                                      |