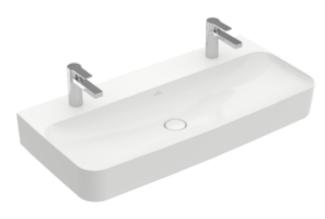

## PRODUCT INFORMATION

| Article title                        | Villeroy & Boch Finion Washbasin,<br>1000 x 470 x 165 mm, White Alpin<br>CeramicPlus, without overflow |
|--------------------------------------|--------------------------------------------------------------------------------------------------------|
| Article number                       | 4168A1R1                                                                                               |
| Assembly / Assembly type             | wall-mounted                                                                                           |
| Scope of delivery                    | 1 x washbasin , 1 x non-closing outlet valve with ceramic valve cover                                  |
| Depth in mm                          | 470                                                                                                    |
| Width in mm                          | 1000                                                                                                   |
| Height in mm                         | 165                                                                                                    |
| Interior depth                       | 105                                                                                                    |
| Collection                           | Finion                                                                                                 |
| Suitable for                         | two 1-hole tap fittings                                                                                |
| Material                             | TitanCeram                                                                                             |
| surface                              | glossy                                                                                                 |
| Colour name                          | White Alpin CeramicPlus                                                                                |
| With overflow                        | No                                                                                                     |
| Shape                                | Rectangle                                                                                              |
| Colour designation                   | White Alpin                                                                                            |
| Antibacterial surface (with AntiBac) | No                                                                                                     |
| Easy surface cleaning (CeramicPlus)  | Yes                                                                                                    |
| Number of tap holes punched through  | 2                                                                                                      |
| Number of bowls                      | 1                                                                                                      |