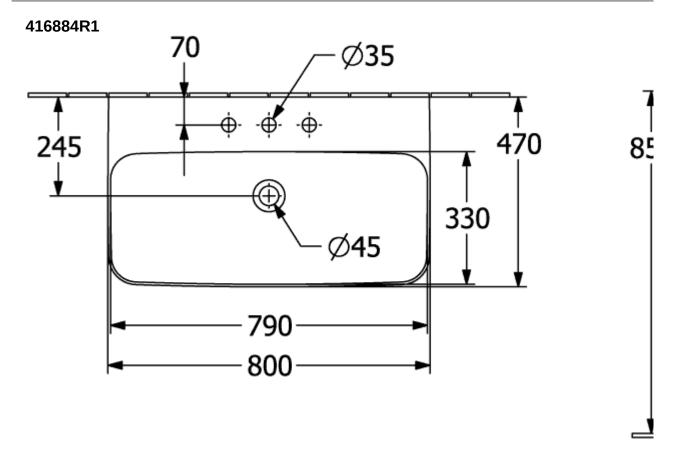

ntibacterial surface (with AntiBac) | No                                                                                                              |
| Easy surface cleaning (CeramicPlus)  | Yes                                                                                                             |
| Number of tap holes punched through  | 1                                                                                                               |
| Number of tap holes pre-drilled      | 2                                                                                                               |
| Number of bowls                      | 1                                                                                                               |

## **TECHNICAL DRAWINGS**