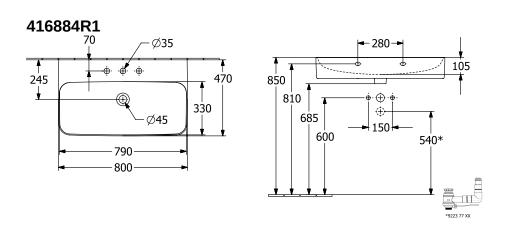

ibacterial surface (with AntiBac) | No                                                                                                              |
| Easy surface cleaning (CeramicPlus)  | Yes                                                                                                             |
| Number of tap holes punched through  | 1                                                                                                               |
| Number of tap holes pre-drilled      | 2                                                                                                               |
| Number of bowls                      | 1                                                                                                               |

## **TECHNICAL DRAWINGS**