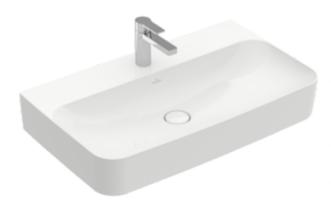

## FINION WASHBASIN RECTANGLE

## PRODUCT INFORMATION

| Article title                        | Villeroy & Boch Finion Washbasin,<br>800 x 470 x 165 mm, White Alpin<br>CeramicPlus, without overflow |
|--------------------------------------|-------------------------------------------------------------------------------------------------------|
| Article number                       | 416881R1                                                                                              |
| Assembly / Assembly type             | wall-mounted                                                                                          |
| Scope of delivery                    | $1\ x$ washbasin , $1\ x$ non-closing outlet valve with ceramic valve cover                           |
| Depth in mm                          | 470                                                                                                   |
| Width in mm                          | 800                                                                                                   |
| Height in mm                         | 165                                                                                                   |
| Interior depth                       | 105                                                                                                   |
| Collection                           | Finion                                                                                                |
| Suitable for                         | 3-hole mixer                                                                                          |
| Material                             | TitanCeram                                                                                            |
| surface                              | glossy                                                                                                |
| Colour name                          | White Alpin CeramicPlus                                                                               |
| With overflow                        | No                                                                                                    |
| Shape                                | Rectangle                                                                                             |
| Colour designation                   | White Alpin                                                                                           |
| Antibacterial surface (with AntiBac) | No                                                                                                    |
| Easy surface cleaning (CeramicPlus)  | Yes                                                                                                   |
| Number of tap holes punched through  | 1                                                                                                     |
| Number of tap holes pre-drilled      | 2                                                                                                     |
| Number of bowls                      | 1                                                                                                     |