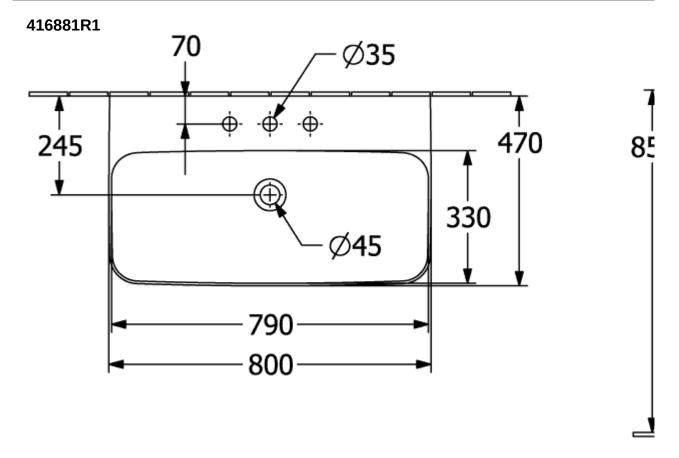

|
| Antibacterial surface (with AntiBac) | No                                                                                                    |
| Easy surface cleaning (CeramicPlus)  | Yes                                                                                                   |
| Number of tap holes punched through  | 1                                                                                                     |
| Number of tap holes pre-drilled      | 2                                                                                                     |
| Number of bowls                      | 1                                                                                                     |

## **TECHNICAL DRAWINGS**