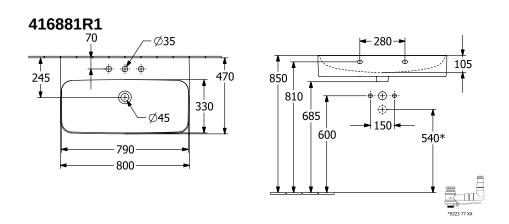

|
| Antibacterial surface (with AntiBac) | No                                                                                                    |
| Easy surface cleaning (CeramicPlus)  | Yes                                                                                                   |
| Number of tap holes punched through  | 1                                                                                                     |
| Number of tap holes pre-drilled      | 2                                                                                                     |
| Number of bowls                      | 1                                                                                                     |

## **TECHNICAL DRAWINGS**