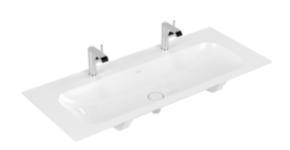

## PRODUCT INFORMATION

| Article title                                                                                                                                                            | Villeroy & Boch Finion Vanity<br>washbasin, 1200 x 500 x 160 mm,<br>White Alpin CeramicPlus, without<br>overflow, unground |
|--------------------------------------------------------------------------------------------------------------------------------------------------------------------------|----------------------------------------------------------------------------------------------------------------------------|
| Article number                                                                                                                                                           | 4164C1R1                                                                                                                   |
| Assembly / Assembly type                                                                                                                                                 | surface-mounted installation                                                                                               |
| Assembly instructions                                                                                                                                                    | supporting the washbasin with a suitable furniture frame                                                                   |
| Scope of delivery                                                                                                                                                        | 1 x vanity washbasin , 1 x non-<br>closing outlet valve with ceramic<br>valve cover                                        |
| Depth in mm                                                                                                                                                              | 500                                                                                                                        |
| Width in mm                                                                                                                                                              | 1200                                                                                                                       |
| Height in mm                                                                                                                                                             | 160                                                                                                                        |
| Interior depth                                                                                                                                                           | 100                                                                                                                        |
| Collection                                                                                                                                                               | Finion                                                                                                                     |
| Suitable for                                                                                                                                                             | two 1-hole tap fittings, Matching                                                                                          |
| Suitable 101                                                                                                                                                             | Villeroy&Boch furniture                                                                                                    |
| Material                                                                                                                                                                 |                                                                                                                            |
|                                                                                                                                                                          | Villeroy&Boch furniture                                                                                                    |
| Material                                                                                                                                                                 | Villeroy&Boch furniture TitanCeram                                                                                         |
| Material surface                                                                                                                                                         | Villeroy&Boch furniture TitanCeram glossy                                                                                  |
| Material<br>surface<br>Colour name                                                                                                                                       | Villeroy&Boch furniture TitanCeram glossy White Alpin CeramicPlus                                                          |
| Material surface Colour name With overflow                                                                                                                               | Villeroy&Boch furniture  TitanCeram glossy  White Alpin CeramicPlus  No                                                    |
| Material surface Colour name With overflow Shape                                                                                                                         | Villeroy&Boch furniture TitanCeram glossy White Alpin CeramicPlus No Rectangle                                             |
| Material surface Colour name With overflow Shape Colour designation Antibacterial surface (with                                                                          | Villeroy&Boch furniture  TitanCeram glossy White Alpin CeramicPlus No Rectangle White Alpin                                |
| Material surface Colour name With overflow Shape Colour designation Antibacterial surface (with AntiBac) Easy surface cleaning                                           | Villeroy&Boch furniture  TitanCeram glossy White Alpin CeramicPlus No Rectangle White Alpin No                             |
| Material surface Colour name With overflow Shape Colour designation Antibacterial surface (with AntiBac) Easy surface cleaning (CeramicPlus) Number of tap holes punched | Villeroy&Boch furniture  TitanCeram glossy White Alpin CeramicPlus No Rectangle White Alpin No Yes                         |