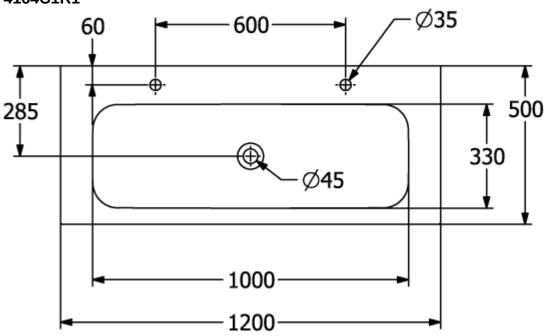

| Villeroy&Boch furniture  TitanCeram glossy White Alpin CeramicPlus No Rectangle White Alpin                                |
| Material surface Colour name With overflow Shape Colour designation Antibacterial surface (with AntiBac) Easy surface cleaning                                           | Villeroy&Boch furniture  TitanCeram glossy White Alpin CeramicPlus No Rectangle White Alpin No                             |
| Material surface Colour name With overflow Shape Colour designation Antibacterial surface (with AntiBac) Easy surface cleaning (CeramicPlus) Number of tap holes punched | Villeroy&Boch furniture  TitanCeram glossy White Alpin CeramicPlus No Rectangle White Alpin No Yes                         |

# TECHNICAL DRAWINGS

# 4164C1R1



## 4164C1R1





8

\_