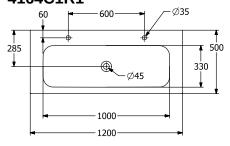

| Villeroy&Boch furniture  TitanCeram glossy White Alpin CeramicPlus No Rectangle White Alpin                                |
| Material surface Colour name With overflow Shape Colour designation Antibacterial surface (with AntiBac) Easy surface cleaning                                           | Villeroy&Boch furniture  TitanCeram glossy White Alpin CeramicPlus No Rectangle White Alpin No                             |
| Material surface Colour name With overflow Shape Colour designation Antibacterial surface (with AntiBac) Easy surface cleaning (CeramicPlus) Number of tap holes punched | Villeroy&Boch furniture  TitanCeram glossy White Alpin CeramicPlus No Rectangle White Alpin No Yes                         |

# TECHNICAL DRAWINGS

# 4164C1R1



## 4164C1R1





8

\_