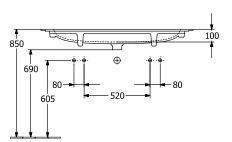

| Villeroy&Boch furniture  TitanCeram glossy White Alpin CeramicPlus No Rectangle White Alpin                                |
| Material surface Colour name With overflow Shape Colour designation Antibacterial surface (with AntiBac) Easy surface cleaning                                           | Villeroy&Boch furniture  TitanCeram glossy White Alpin CeramicPlus No Rectangle White Alpin No                             |
| Material surface Colour name With overflow Shape Colour designation Antibacterial surface (with AntiBac) Easy surface cleaning (CeramicPlus) Number of tap holes punched | Villeroy&Boch furniture  TitanCeram glossy White Alpin CeramicPlus No Rectangle White Alpin No Yes                         |

# TECHNICAL DRAWINGS

# 4164C1R1



## 4164C1R1





8

\_