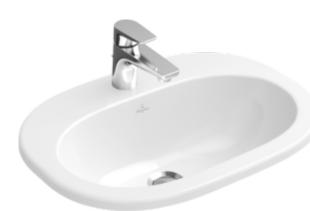

## O.NOVO BUILT-IN WASHBASIN OVAL

## PRODUCT INFORMATION

| Article title                          | Villeroy & Boch O.novo Built-in<br>washbasin, 560 x 405 x 200 mm,<br>White Alpin, without overflow,<br>unground |
|----------------------------------------|-----------------------------------------------------------------------------------------------------------------|
| Article number                         | 41615701                                                                                                        |
| Assembly / Assembly type               | built-in installation                                                                                           |
| Scope of delivery                      | 1 x built-in washbasin , 1 x cut-out template                                                                   |
| Depth in mm                            | 405                                                                                                             |
| Width in mm                            | 560                                                                                                             |
| Height in mm                           | 200                                                                                                             |
| Interior depth                         | 150                                                                                                             |
| Collection                             | O.novo                                                                                                          |
| Suitable for                           | 3-hole mixer                                                                                                    |
| Material                               | Sanitary ceramics                                                                                               |
| surface                                | glossy                                                                                                          |
| Colour name                            | White Alpin                                                                                                     |
| With overflow                          | No                                                                                                              |
| Shape                                  | Oval                                                                                                            |
| Colour designation                     | White Alpin                                                                                                     |
| Antibacterial surface (with AntiBac)   | No                                                                                                              |
| Easy surface cleaning<br>(CeramicPlus) | No                                                                                                              |
| Number of tap holes punched through    | 1                                                                                                               |
| Number of tap holes pre-drilled        | 2                                                                                                               |
| Underside of washbasin                 | unground                                                                                                        |
| Number of bowls                        | 1                                                                                                               |