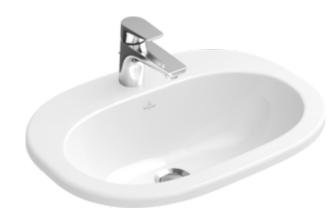

## O.NOVO BUILT-IN WASHBASIN OVAL

## PRODUCT INFORMATION

| Article title                        | Villeroy & Boch O.novo Built-in<br>washbasin, 560 x 405 x 200 mm,<br>White Alpin, with overflow,<br>unground |
|--------------------------------------|--------------------------------------------------------------------------------------------------------------|
| Article number                       | 41615601                                                                                                     |
| Assembly / Assembly type             | built-in installation                                                                                        |
| Scope of delivery                    | $1\mathrm{x}$ built-in washbasin , $1\mathrm{x}$ cut-out template                                            |
| Depth in mm                          | 405                                                                                                          |
| Width in mm                          | 560                                                                                                          |
| Height in mm                         | 200                                                                                                          |
| Interior depth                       | 150                                                                                                          |
| Collection                           | O.novo                                                                                                       |
| Suitable for                         | 3-hole mixer                                                                                                 |
| Material                             | Sanitary ceramics                                                                                            |
| surface                              | glossy                                                                                                       |
| Colour name                          | White Alpin                                                                                                  |
| With overflow                        | Yes                                                                                                          |
| Shape                                | Oval                                                                                                         |
| Colour designation                   | White Alpin                                                                                                  |
| Antibacterial surface (with AntiBac) | No                                                                                                           |
| Easy surface cleaning (CeramicPlus)  | No                                                                                                           |
| Number of tap holes punched through  | 1                                                                                                            |
| Number of tap holes pre-drilled      | 2                                                                                                            |
| Underside of washbasin               | unground                                                                                                     |
| Number of bowls                      | 1                                                                                                            |