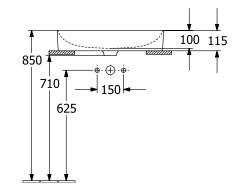

## PRODUCT INFORMATION

| 0 |  |
|---|--|
|   |  |

| Article title                          | Villeroy & Boch Finion Surface-<br>mounted washbasin, 600 x 350 x<br>115 mm, White Alpin CeramicPlus,<br>without overflow |
|----------------------------------------|---------------------------------------------------------------------------------------------------------------------------|
| Article number                         | 414361R1                                                                                                                  |
| Assembly / Assembly type               | Surface-mounted                                                                                                           |
| Scope of delivery                      | 1 x surface-mounted washbasin , 1<br>x non-closing outlet valve with<br>ceramic valve cover 1 x fastening<br>set          |
| Depth in mm                            | 350                                                                                                                       |
| Width in mm                            | 600                                                                                                                       |
| Height in mm                           | 115                                                                                                                       |
| Interior depth                         | 100                                                                                                                       |
| Collection                             | Finion                                                                                                                    |
| Suitable for                           | Wall-mounted tap fittings, Matching<br>Villeroy&Boch furniture Tap fitting<br>with raised base                            |
| Material                               | TitanCeram                                                                                                                |
| surface                                | glossy                                                                                                                    |
| Colour name                            | White Alpin CeramicPlus                                                                                                   |
| With overflow                          | No                                                                                                                        |
| Shape                                  | Rectangle                                                                                                                 |
| Colour designation                     | White Alpin                                                                                                               |
| Antibacterial surface (with AntiBac)   | No                                                                                                                        |
| Easy surface cleaning<br>(CeramicPlus) | Yes                                                                                                                       |
| Underside of washbasin                 | unground                                                                                                                  |
| Number of bowls                        | 1                                                                                                                         |