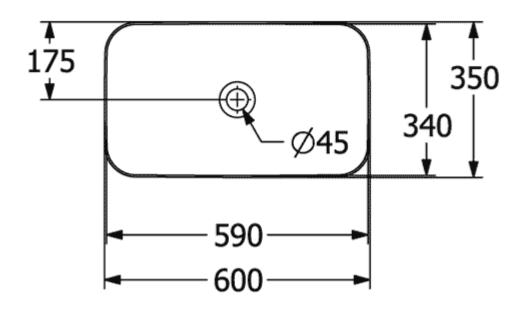

## PRODUCT INFORMATION

| 0 |  |
|---|--|
|   |  |

| Article title                          | Villeroy & Boch Finion Surface-<br>mounted washbasin, 600 x 350 x<br>115 mm, White Alpin CeramicPlus,<br>without overflow |
|----------------------------------------|---------------------------------------------------------------------------------------------------------------------------|
| Article number                         | 414361R1                                                                                                                  |
| Assembly / Assembly type               | Surface-mounted                                                                                                           |
| Scope of delivery                      | 1 x surface-mounted washbasin , 1<br>x non-closing outlet valve with<br>ceramic valve cover 1 x fastening<br>set          |
| Depth in mm                            | 350                                                                                                                       |
| Width in mm                            | 600                                                                                                                       |
| Height in mm                           | 115                                                                                                                       |
| Interior depth                         | 100                                                                                                                       |
| Collection                             | Finion                                                                                                                    |
| Suitable for                           | Wall-mounted tap fittings, Matching<br>Villeroy&Boch furniture Tap fitting<br>with raised base                            |
| Material                               | TitanCeram                                                                                                                |
| surface                                | glossy                                                                                                                    |
| Colour name                            | White Alpin CeramicPlus                                                                                                   |
| With overflow                          | No                                                                                                                        |
| Shape                                  | Rectangle                                                                                                                 |
| Colour designation                     | White Alpin                                                                                                               |
| Antibacterial surface (with AntiBac)   | No                                                                                                                        |
| Easy surface cleaning<br>(CeramicPlus) | Yes                                                                                                                       |
| Underside of washbasin                 | unground                                                                                                                  |
| Number of bowls                        | 1                                                                                                                         |