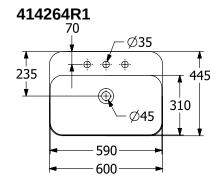

|
| Number of tap holes punched through  | 1                                                                                                                                |
| Number of tap holes pre-drilled      | 2                                                                                                                                |
| Underside of washbasin               | unground                                                                                                                         |
| Number of bowls                      | 1                                                                                                                                |

## TECHNICAL DRAWINGS