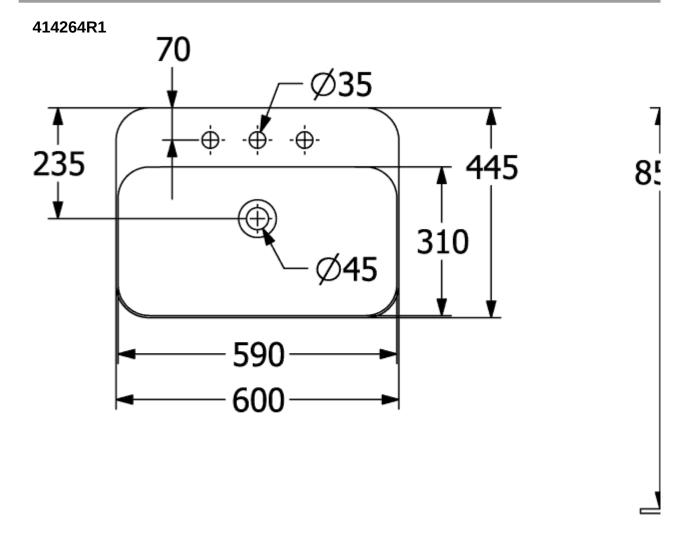

|
| Number of tap holes punched through  | 1                                                                                                                                |
| Number of tap holes pre-drilled      | 2                                                                                                                                |
| Underside of washbasin               | unground                                                                                                                         |
| Number of bowls                      | 1                                                                                                                                |

## TECHNICAL DRAWINGS