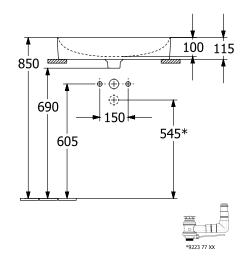

|
| Number of tap holes punched through  | 1                                                                                                                                |
| Number of tap holes pre-drilled      | 2                                                                                                                                |
| Underside of washbasin               | unground                                                                                                                         |
| Number of bowls                      | 1                                                                                                                                |

## TECHNICAL DRAWINGS