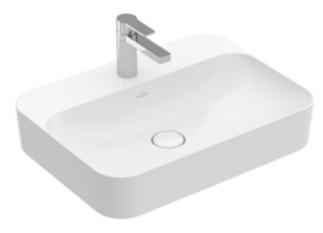

## FINION SURFACE-MOUNTED WASHBASIN RECTANGLE

## PRODUCT INFORMATION

| Article title                        | Villeroy & Boch Finion Surface-<br>mounted washbasin, 600 x 445 x<br>115 mm, White Alpin CeramicPlus,<br>with concealed overflow |
|--------------------------------------|----------------------------------------------------------------------------------------------------------------------------------|
| Article number                       | 414264R1                                                                                                                         |
| Assembly / Assembly type             | Surface-mounted                                                                                                                  |
| Assembly instructions                | Recommendation: to be installed with a gap of at least 35 mm between the washbasin and the wall                                  |
| Scope of delivery                    | 1 x surface-mounted washbasin , 1 x concealed ViFlow overflow with ceramic valve cover 1 x fastening set 1 x cut-out template    |
| Depth in mm                          | 445                                                                                                                              |
| Width in mm                          | 600                                                                                                                              |
| Height in mm                         | 115                                                                                                                              |
| Interior depth                       | 100                                                                                                                              |
| Collection                           | Finion                                                                                                                           |
| Suitable for                         | 3-hole mixer, Matching<br>Villeroy&Boch furniture                                                                                |
| Material                             | TitanCeram                                                                                                                       |
| surface                              | glossy                                                                                                                           |
| Colour name                          | White Alpin CeramicPlus                                                                                                          |
| With overflow                        | Yes                                                                                                                              |
| Shape                                | Rectangle                                                                                                                        |
| Colour designation                   | White Alpin                                                                                                                      |
| Antibacterial surface (with AntiBac) | No                                                                                                                               |
| Easy surface cleaning (CeramicPlus)  | Yes                                                                                                                              |
| Number of tap holes punched through  | 1                                                                                                                                |
| Number of tap holes pre-drilled      | 2                                                                                                                                |
| Underside of washbasin               | unground                                                                                                                         |
| Number of bowls                      | 1                                                                                                                                |