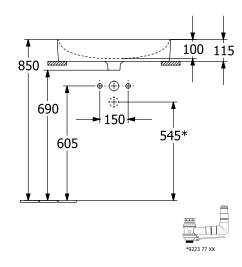

|
| Number of tap holes punched through  | 1                                                                                                                            |
| Number of tap holes pre-drilled      | 2                                                                                                                            |
| Underside of washbasin               | unground                                                                                                                     |
| Number of bowls                      | 1                                                                                                                            |

## TECHNICAL DRAWINGS