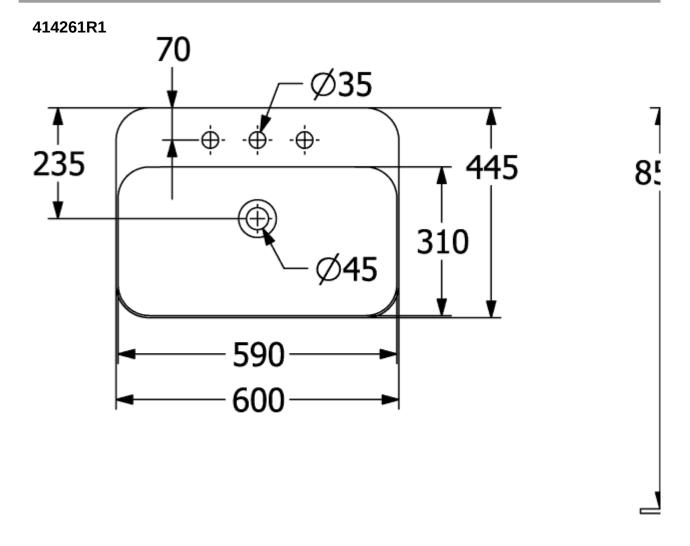

|
| Number of tap holes punched through  | 1                                                                                                                            |
| Number of tap holes pre-drilled      | 2                                                                                                                            |
| Underside of washbasin               | unground                                                                                                                     |
| Number of bowls                      | 1                                                                                                                            |

## TECHNICAL DRAWINGS