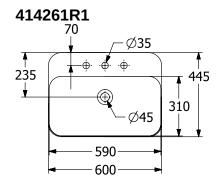

|
| Number of tap holes punched through  | 1                                                                                                                            |
| Number of tap holes pre-drilled      | 2                                                                                                                            |
| Underside of washbasin               | unground                                                                                                                     |
| Number of bowls                      | 1                                                                                                                            |

## TECHNICAL DRAWINGS