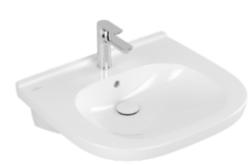

## PRODUCT INFORMATION

| Article title                          | Villeroy & Boch ViCare Washbasin<br>ViCare, 600 x 550 x 195 mm, White<br>Alpin, with overflow |
|----------------------------------------|-----------------------------------------------------------------------------------------------|
| Article number                         | 41196001                                                                                      |
| Assembly / Assembly type               | wall-mounted                                                                                  |
| Scope of delivery                      | 1 x washbasin                                                                                 |
| Depth in mm                            | 550                                                                                           |
| Width in mm                            | 600                                                                                           |
| Height in mm                           | 195                                                                                           |
| Interior depth                         | 100                                                                                           |
| Collection                             | ViCare                                                                                        |
| Suitable for                           | 3-hole mixer, Accessible application                                                          |
| Material                               | Sanitary ceramics                                                                             |
| surface                                | glossy                                                                                        |
| Colour name                            | White Alpin                                                                                   |
| With overflow                          | Yes                                                                                           |
| Shape                                  | Oval                                                                                          |
| Colour designation                     | White Alpin                                                                                   |
| Antibacterial surface (with AntiBac)   | No                                                                                            |
| Easy surface cleaning<br>(CeramicPlus) | No                                                                                            |
| Number of tap holes punched through    | 1                                                                                             |
| Number of tap holes pre-drilled        | 2                                                                                             |
| Number of bowls                        | 1                                                                                             |