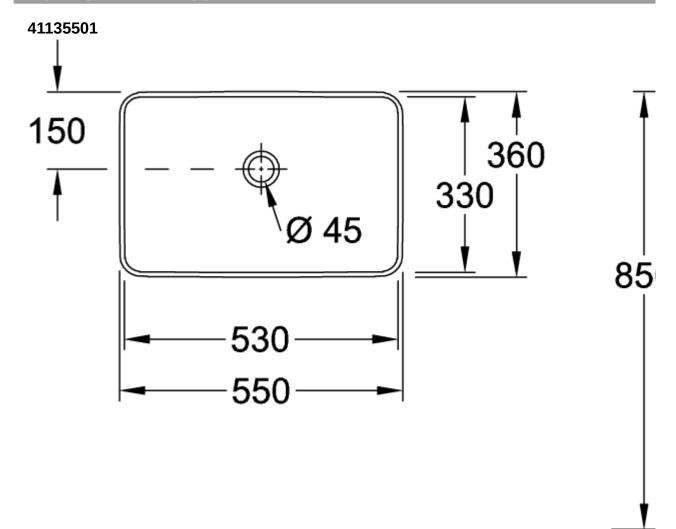

## PRODUCT INFORMATION

| Article title                          | Villeroy & Boch Venticello Semi-<br>surface-mounted washbasin, 555 x<br>360 x 110 mm, White Alpin, with<br>overflow |
|----------------------------------------|---------------------------------------------------------------------------------------------------------------------|
| Article number                         | 41135501                                                                                                            |
| Assembly / Assembly type               | Surface-mounted                                                                                                     |
| Assembly instructions                  | Recommendation: to be installed<br>with a gap of at least 50 mm<br>between the washbasin and the<br>wall            |
| Scope of delivery                      | 1 x semi-surface-mounted washbasin                                                                                  |
| Depth in mm                            | 360                                                                                                                 |
| Width in mm                            | 555                                                                                                                 |
| Height in mm                           | 110                                                                                                                 |
| Interior depth                         | 117                                                                                                                 |
| Collection                             | Venticello                                                                                                          |
| Suitable for                           | Wall-mounted tap fittings, Matching<br>Villeroy&Boch furniture Tap fitting<br>with raised base                      |
| Material                               | Sanitary ceramics                                                                                                   |
| surface                                | glossy                                                                                                              |
| Colour name                            | White Alpin                                                                                                         |
| With overflow                          | Yes                                                                                                                 |
| Shape                                  | Rectangle                                                                                                           |
| Colour designation                     | White Alpin                                                                                                         |
| Antibacterial surface (with AntiBac)   | No                                                                                                                  |
| Easy surface cleaning<br>(CeramicPlus) | No                                                                                                                  |
| Underside of washbasin                 | unground                                                                                                            |
| Number of bowls                        | 1                                                                                                                   |

## TECHNICAL DRAWINGS

2