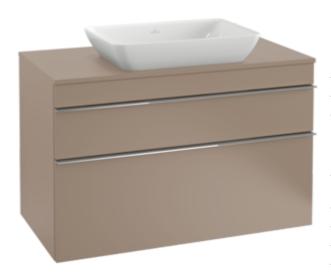

## PRODUCT INFORMATION

| Article title                          | Villeroy & Boch Venticello Semi-<br>surface-mounted washbasin, 555 x<br>360 x 110 mm, White Alpin, with<br>overflow |
|----------------------------------------|---------------------------------------------------------------------------------------------------------------------|
| Article number                         | 41135501                                                                                                            |
| Assembly / Assembly type               | Surface-mounted                                                                                                     |
| Assembly instructions                  | Recommendation: to be installed<br>with a gap of at least 50 mm<br>between the washbasin and the<br>wall            |
| Scope of delivery                      | 1 x semi-surface-mounted washbasin                                                                                  |
| Depth in mm                            | 360                                                                                                                 |
| Width in mm                            | 555                                                                                                                 |
| Height in mm                           | 110                                                                                                                 |
| Interior depth                         | 117                                                                                                                 |
| Collection                             | Venticello                                                                                                          |
| Suitable for                           | Wall-mounted tap fittings, Matching<br>Villeroy&Boch furniture Tap fitting<br>with raised base                      |
| Material                               | Sanitary ceramics                                                                                                   |
| surface                                | glossy                                                                                                              |
| Colour name                            | White Alpin                                                                                                         |
| With overflow                          | Yes                                                                                                                 |
| Shape                                  | Rectangle                                                                                                           |
| Colour designation                     | White Alpin                                                                                                         |
| Antibacterial surface (with AntiBac)   | No                                                                                                                  |
| Easy surface cleaning<br>(CeramicPlus) | No                                                                                                                  |
| Underside of washbasin                 | unground                                                                                                            |
| Number of bowls                        | 1                                                                                                                   |