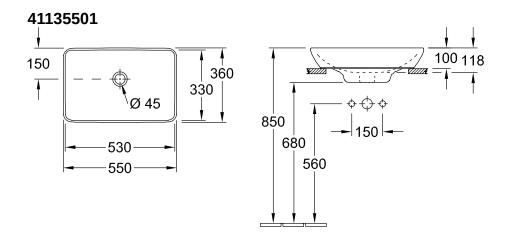

## PRODUCT INFORMATION

| Article title                          | Villeroy & Boch Venticello Semi-<br>surface-mounted washbasin, 555 x<br>360 x 110 mm, White Alpin, with<br>overflow |
|----------------------------------------|---------------------------------------------------------------------------------------------------------------------|
| Article number                         | 41135501                                                                                                            |
| Assembly / Assembly type               | Surface-mounted                                                                                                     |
| Assembly instructions                  | Recommendation: to be installed<br>with a gap of at least 50 mm<br>between the washbasin and the<br>wall            |
| Scope of delivery                      | 1 x semi-surface-mounted washbasin                                                                                  |
| Depth in mm                            | 360                                                                                                                 |
| Width in mm                            | 555                                                                                                                 |
| Height in mm                           | 110                                                                                                                 |
| Interior depth                         | 117                                                                                                                 |
| Collection                             | Venticello                                                                                                          |
| Suitable for                           | Wall-mounted tap fittings, Matching<br>Villeroy&Boch furniture Tap fitting<br>with raised base                      |
| Material                               | Sanitary ceramics                                                                                                   |
| surface                                | glossy                                                                                                              |
| Colour name                            | White Alpin                                                                                                         |
| With overflow                          | Yes                                                                                                                 |
| Shape                                  | Rectangle                                                                                                           |
| Colour designation                     | White Alpin                                                                                                         |
| Antibacterial surface (with AntiBac)   | No                                                                                                                  |
| Easy surface cleaning<br>(CeramicPlus) | No                                                                                                                  |
| Underside of washbasin                 | unground                                                                                                            |
| Number of bowls                        | 1                                                                                                                   |

## TECHNICAL DRAWINGS

2